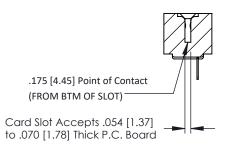

**Mounting Option** No Mounting Lugs **Contact Detail** 

PC Tail .046x.014(1.17x0.36) - Tail LG=.213(5.41) .156 [3.96] Contact Spacing x .200 [5.08] Row Spacing

THIS IS A C.A.D. GENERATED DRAWING DO NOT MAKE MANUAL REVISIONS TO MASTER.