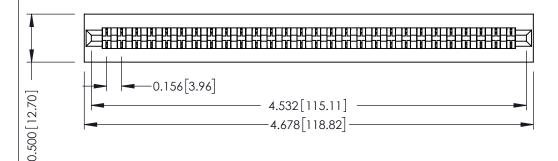

**Mounting Option** No Mounting Lugs **Contact Detail** 

PC Tail .046x.014(1.17x0.36) - Tail LG=.213(5.41) .156 [3.96] Contact Spacing x .200 [5.08] Row Spacing

THIS IS A C.A.D. GENERATED DRAWING DO NOT MAKE MANUAL REVISIONS TO MASTER.

## **SECTION A-A**

**See Accompanying Pages for:** 

- **Contact Bend Details**
- **Mounting Options**

307 / 357 Card Edge Connector Part Number: 307-028-421-101

**EDAC INC** TORONTO, ONTARIO CANADA

THESE DRAWINGS AND SPECIFICATIONS ARE THE PROPERTY OF EDAC INC.,AND SHALL NOT BE REPRODUCED,OR COPIED OR USED AS THE BASIS FOR THE MANUFACTURE OR SALE OF APPARATUS WITHOUT WRITTEN PERMISSION.