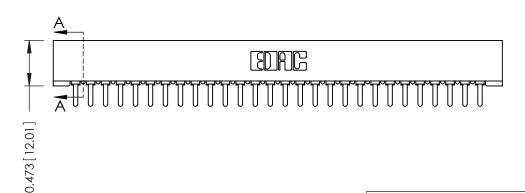

## **SECTION A-A**

**See Accompanying Pages for:** 

- **Contact Bend Details**
- **Mounting Options**

307 / 357 Card Edge Connector Part Number: 307-028-421-101

**EDAC INC** TORONTO, ONTARIO CANADA

THESE DRAWINGS AND SPECIFICATIONS ARE THE PROPERTY OF EDAC INC.,AND SHALL NOT BE REPRODUCED,OR COPIED OR USED AS THE BASIS FOR THE MANUFACTURE OR SALE OF APPARATUS WITHOUT WRITTEN PERMISSION.