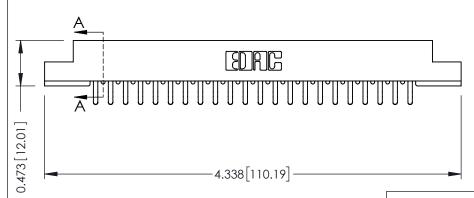

## SECTION A-A

.095 [2.41] Point of Contact (FROM BTM OF SLOT) Card Slot Accepts .054 [1.37] to .070 [1.78] Thick P.C. Board

## **See Accompanying Pages for:**

- **Contact Bend Details**
- **Mounting Options**

307 / 357 Card Edge Connector Part Number: 307-044-456-204

| ACAD REFERENCE NO. 307 ENG MASTER |                  |
|-----------------------------------|------------------|
| DRAWN: J.LEE                      | DATE: AUG. 11/09 |
| CHECKED:                          | DATE:            |
| SCALE: NTS                        | SHEET 1 OF 3     |
| DRAWING NUMBER                    | ISSUE            |