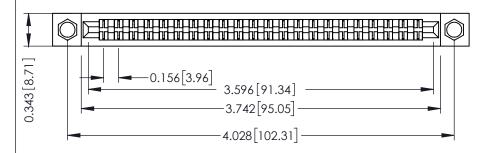

**Mounting Option** .156 (3.96) Dia. Mounting Holes **Contact Detail** 

Extender Board Bend (Code 420 Contacts) .156 [3.96] Contact Spacing x .200 [5.08] Row Spacing

## **See Accompanying Pages for:**

- **Contact Bend Details**
- **Mounting Options**

307 / 357 Card Edge Connector Part Number: 307-044-456-204

| ACAD REFERENCE NO. 307 ENG MASTER |                  |
|-----------------------------------|------------------|
| DRAWN: J.LEE                      | DATE: AUG. 11/09 |
| CHECKED:                          | DATE:            |
| SCALE: NTS                        | SHEET 1 OF 3     |
| DRAWING NUMBER                    | ISSUE            |