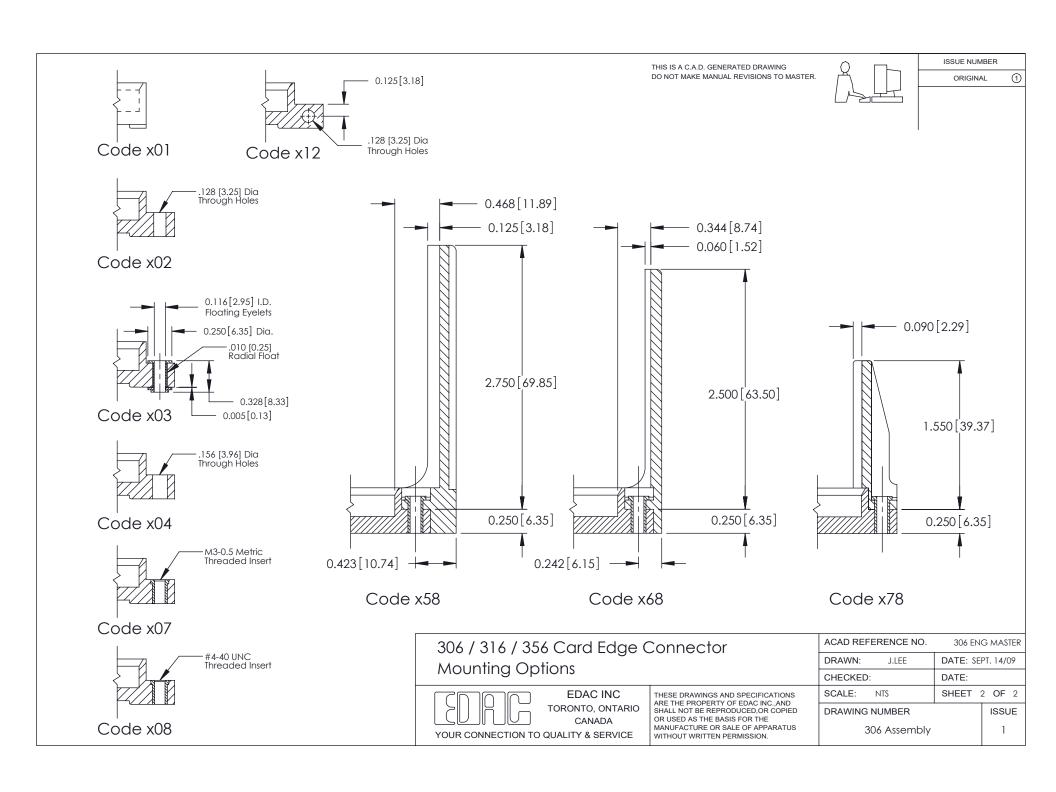

ISSUE NUMBER

ORIGINAL

**See Accompanying Pages for: Mounting Options** 

306 / 316 / 356 Card Edge Connector Part Number: 316-037-521-101

YOUR CONNECTION TO QUALITY & SERVICE

**EDAC INC** TORONTO, ONTARIO CANADA

THESE DRAWINGS AND SPECIFICATIONS ARE THE PROPERTY OF EDAC INC.,AND SHALL NOT BE REPRODUCED, OR COPIED OR USED AS THE BASIS FOR THE MANUFACTURE OR SALE OF APPARATUS WITHOUT WRITTEN PERMISSION.

|  | ACAD REFERENCE NO. | 306 ENG MASTER    |
|--|--------------------|-------------------|
|  | DRAWN: J.LEE       | DATE: SEPT. 14/09 |
|  | CHECKED:           | DATE:             |
|  | SCALE: NTS         | SHEET 1 OF 2      |
|  | DRAWING NUMBER     | ISSUE             |
|  | 306 Assembly       | 1                 |