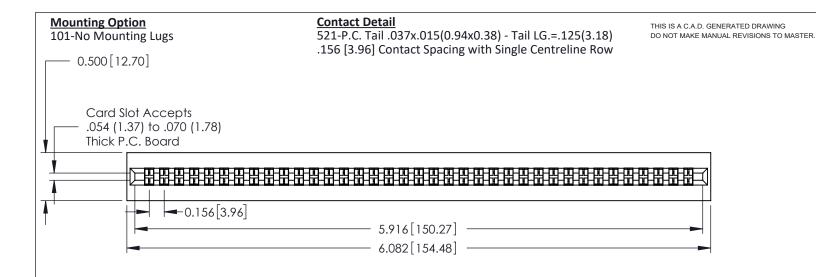

ISSUE NUMBER

ORIGINAL

**See Accompanying Pages for: Mounting Options** 

306 / 316 / 356 Card Edge Connector Part Number: 316-037-521-101

YOUR CONNECTION TO QUALITY & SERVICE

**EDAC INC** TORONTO, ONTARIO CANADA