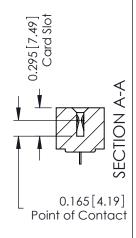

ISSUE NUMBER

ORIGINAL

**See Accompanying Pages for: Mounting Options** 

306 / 316 / 356 Card Edge Connector Part Number: 316-037-521-101

YOUR CONNECTION TO QUALITY & SERVICE

**EDAC INC** TORONTO, ONTARIO CANADA