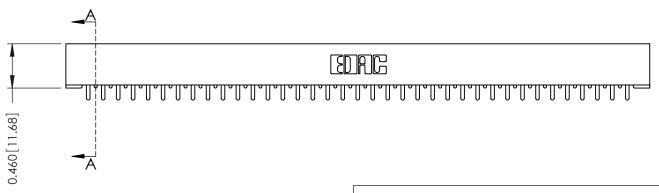

ISSUE NUMBER

ORIGINAL

**See Accompanying Pages for: Mounting Options** 

306 / 316 / 356 Card Edge Connector Part Number: 316-037-521-101

YOUR CONNECTION TO QUALITY & SERVICE

**EDAC INC** TORONTO, ONTARIO CANADA