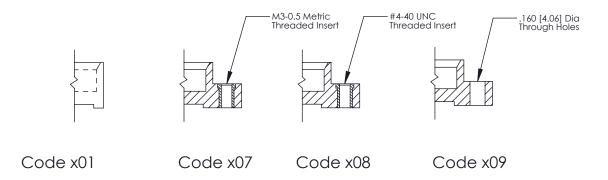

SECTION A-A

THIS IS A C.A.D. GENERATED DRAWING
DO NOT MAKE MANUAL REVISIONS TO MASTER.

SSUE NUMBER

DRIGINAL

1

| 325 Card Edge Connector |                         |                                                               | ACAD REFERENCE NO. 325 ENG MASTER |             |           |        |
|-------------------------|-------------------------|---------------------------------------------------------------|-----------------------------------|-------------|-----------|--------|
| Mounting Options        |                         | DRAWN:                                                        | J.LEE                             | DATE: O     | CT. 06/09 |        |
|                         | Mourning Ophons         |                                                               | CHECKED:                          |             | DATE:     |        |
|                         | TORONTO, ONTARIO CANADA | OR USED AS THE BASIS FOR THE MANUFACTURE OR SALE OF APPARATUS | SCALE:                            | NTS         | SHEET 2   | 2 OF 2 |
|                         |                         |                                                               | DRAWING                           | NUMBER      |           | ISSUE  |
|                         |                         |                                                               | 3                                 | 25 Assembly |           | 1      |