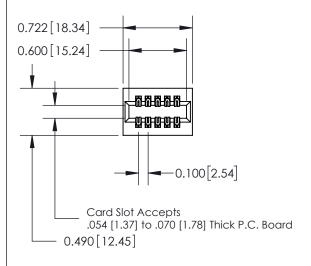

**Mounting Option** 01-No Mounting Lugs **Contact Detail** 

520-P.C. Tail .025 Sq.(0.64 Sq.) - Tail LG=.175(4.45) .100 [2.54] Contact Spacing x .300 [7.62] Row Spacing

0.600[15.24]

**See Accompanying Page for: Mounting Options** 