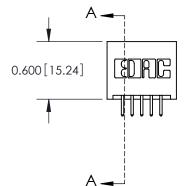

SECTION A-A

THIS IS A C.A.D. GENERATED DRAWING
DO NOT MAKE MANUAL REVISIONS TO MASTER.

SSUE NUMBER

DRIGINAL

1

| 325 Card Edge Connector |                         |                                                               | ACAD REFERENCE NO. 325 ENG MASTER |             |           |        |
|-------------------------|-------------------------|---------------------------------------------------------------|-----------------------------------|-------------|-----------|--------|
| Mounting Options        |                         | DRAWN:                                                        | J.LEE                             | DATE: O     | CT. 06/09 |        |
|                         | Mourning Ophons         |                                                               | CHECKED:                          |             | DATE:     |        |
|                         | TORONTO, ONTARIO CANADA | OR USED AS THE BASIS FOR THE MANUFACTURE OR SALE OF APPARATUS | SCALE:                            | NTS         | SHEET 2   | 2 OF 2 |
|                         |                         |                                                               | DRAWING                           | NUMBER      |           | ISSUE  |
|                         |                         |                                                               | 3                                 | 25 Assembly |           | 1      |