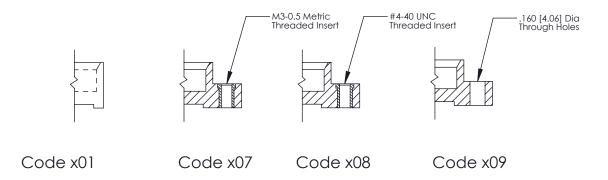

**Mounting Option** 

09-.160 (4.06) Dia. Mounting Holes

## **Contact Detail**

540-Wire Wrap .025 Sq.(0.64 Sq.) - Tail LG=.560(14.22) .100 [2.54] Contact Spacing x .300 [7.62] Row Spacing

THIS IS A C.A.D. GENERATED DRAWING

ISSUE NUMBER

ORIGINAL

0.600[15.24]

See Accompanying Page for: Mounting Options