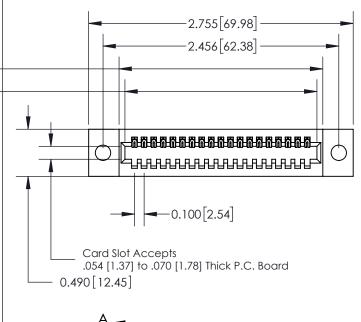

325 Card Edge Connector Part Number: 325-019-540-109

EDAC INC TORONTO, ONTARIO CANADA

YOUR CONNECTION TO QUALITY & SERVICE WITHOUT WRITTEN PERMISSI

|      | ACAD REFERENCE NO | . 325 ENG MASTER |  |  |  |  |
|------|-------------------|------------------|--|--|--|--|
|      | DRAWN: J.LEE      | DATE: OCT. 06/09 |  |  |  |  |
|      | CHECKED:          | DATE:            |  |  |  |  |
| D ED | SCALE: NTS        | SHEET 1 OF 2     |  |  |  |  |
|      | DRAWING NUMBER    | ISSUE            |  |  |  |  |
| S    | 325 Assembly      | 1                |  |  |  |  |