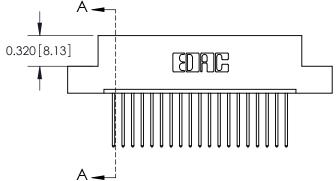

**SECTION A-A** 

THIS IS A C.A.D. GENERATED DRAWING
DO NOT MAKE MANUAL REVISIONS TO MASTER.

SSUE NUMBER

DRIGINAL

1

|                  | 325 Card Edge Connector |                                                                                                                                                                                                 |          |             | ACAD REFERENCE NO. 325 ENG MASTER |           |  |  |
|------------------|-------------------------|-------------------------------------------------------------------------------------------------------------------------------------------------------------------------------------------------|----------|-------------|-----------------------------------|-----------|--|--|
| Mounting Options |                         |                                                                                                                                                                                                 | DRAWN:   | J.LEE       | DATE: O                           | CT. 06/09 |  |  |
|                  | Moorning Ophons         |                                                                                                                                                                                                 | CHECKED: |             | DATE:                             |           |  |  |
| Y                | TORONTO, ONTARIO CANADA | THESE DRAWINGS AND SPECIFICATIONS ARE THE PROPERTY OF EDAC INC.,AND SHALL NOT BE REPRODUCED,OR COPIED OR USED AS THE BASIS FOR THE MANUFACTURE OR SALE OF APPARATUS WITHOUT WRITTEN PERMISSION. | SCALE:   | NTS         | SHEET 2                           | 2 OF 2    |  |  |
|                  |                         |                                                                                                                                                                                                 | DRAWING  | NUMBER      |                                   | ISSUE     |  |  |
|                  |                         |                                                                                                                                                                                                 | 3        | 25 Assembly |                                   | 1         |  |  |