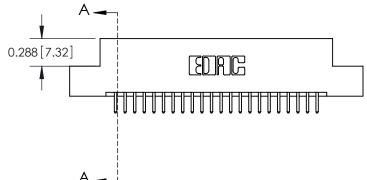

325 ENG MASTER

DATE: OCT. 06/09

325 Card Edge Connector Part Number: 325-044-520-207

YOUR CONNECTION TO QUALITY & SERVICE

SHEET 1 OF 2 NTS 325 Assembly

J.LEE

See Accompanying Page for: **Mounting Options** 