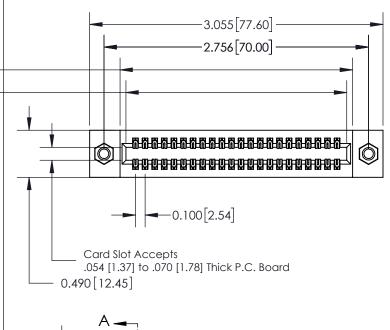

**Mounting Option** 07-M3-0.5 Metric Threaded Inserts

**Contact Detail** 

520-P.C. Tail .025 Sq.(0.64 Sq.) - Tail LG=.175(4.45) .100 [2.54] Contact Spacing x .300 [7.62] Row Spacing

0.600[15.24] SECTION A-A

325 ENG MASTER

DATE: OCT. 06/09

325 Card Edge Connector Part Number: 325-044-520-207

YOUR CONNECTION TO QUALITY & SERVICE

SHEET 1 OF 2 NTS 325 Assembly

J.LEE

See Accompanying Page for: **Mounting Options** 