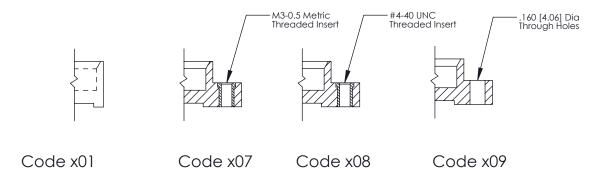

**Mounting Option** 07-M3-0.5 Metric Threaded Inserts

**Contact Detail** 

520-P.C. Tail .025 Sq.(0.64 Sq.) - Tail LG=.175(4.45) .100 [2.54] Contact Spacing x .300 [7.62] Row Spacing

0.600[15.24] SECTION A-A

THIS IS A C.A.D. GENERATED DRAWING
DO NOT MAKE MANUAL REVISIONS TO MASTER.

ISSUE NUMBER

ORIGINAL

1

| 325 Card Edge Connector<br>Mounting Options |                                                                                                                                                                                                 | ACAD REFERENCE NO. 325 ENG MASTER |             |         |           |
|---------------------------------------------|-------------------------------------------------------------------------------------------------------------------------------------------------------------------------------------------------|-----------------------------------|-------------|---------|-----------|
|                                             |                                                                                                                                                                                                 | DRAWN:                            | J.LEE       | DATE: O | CT. 06/09 |
|                                             |                                                                                                                                                                                                 | CHECKED:                          |             | DATE:   |           |
| TORONTO, ONTARIO CANADA                     | THESE DRAWINGS AND SPECIFICATIONS ARE THE PROPERTY OF EDAC INC.,AND SHALL NOT BE REPRODUCED,OR COPIED OR USED AS THE BASIS FOR THE MANUFACTURE OR SALE OF APPARATUS WITHOUT WRITTEN PERMISSION. | SCALE:                            | NTS         | SHEET : | 2 OF 2    |
|                                             |                                                                                                                                                                                                 | DRAWING                           | NUMBER      |         | ISSUE     |
|                                             |                                                                                                                                                                                                 | 3                                 | 25 Assembly |         | 1         |