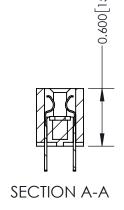

**Mounting Option Contact Detail** 500-Wire Hole .050x.025(1.27x0.64) - Tail LG=.260(6.60) .100 [2.54] Contact Spacing x .300 [7.62] Row Spacing 07-M3-0.5 Metric Threaded Inserts -3.755 95.38 -3.456[87.78] **─**0.100[2.54] Card Slot Accepts .054 [1.37] to .070 [1.78] Thick P.C. Board 0.490 [12.45] 0.288 [7.32] EDAC

325 Card Edge Connector Part Number: 325-058-500-207

YOUR CONNECTION TO QUALITY & SERVICE

NTS SHEET 1 OF 2 325 Assembly

J.LEE

See Accompanying Page for: **Mounting Options** 

0.600[15.24]

325 ENG MASTER

DATE: OCT. 06/09