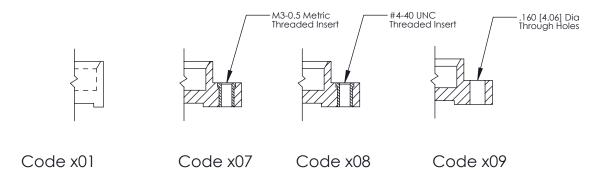

**Mounting Option Contact Detail** 500-Wire Hole .050x.025(1.27x0.64) - Tail LG=.260(6.60) .100 [2.54] Contact Spacing x .300 [7.62] Row Spacing 07-M3-0.5 Metric Threaded Inserts -3.755 95.38 -3.456[87.78] **─**0.100[2.54] Card Slot Accepts .054 [1.37] to .070 [1.78] Thick P.C. Board 0.490 [12.45] 0.288 [7.32] EDAC