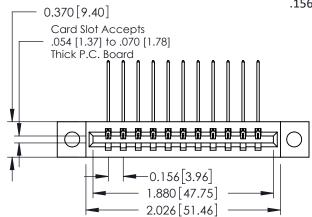

## **See Accompanying Pages for:**

- **Contact Bend Details**
- **Mounting Options**

| 337 / 387 Series Card Edge Connector |
|--------------------------------------|
| Part Number: 337-011-559-604         |