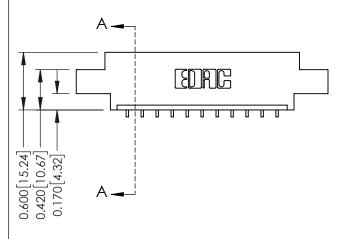

**Mounting Option** 

04-.156 (3.96) Dia. Mounting Holes

**Contact Detail** 

559-90 Degree Bend (Code 541 Contacts) .156 [3.96] Contact Spacing x .200 [5.08] Row Spacing THIS IS A C.A.D. GENERATED DRAWING DO NOT MAKE MANUAL REVISIONS TO MASTER.