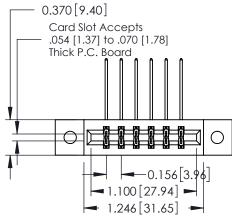

## **See Accompanying Pages for:**

- **Contact Bend Details**
- **Mounting Options**

| 337 / 387 Series Card Edge Connector |
|--------------------------------------|
| Part Number: 337-012-559-202         |