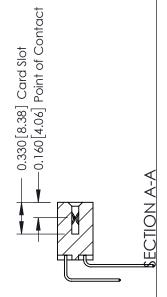

## **Contact Detail**

559-90 Degree Bend (Code 541 Contacts) .156 [3.96] Contact Spacing x .200 [5.08] Row Spacing THIS IS A C.A.D. GENERATED DRAWING DO NOT MAKE MANUAL REVISIONS TO MASTER.

ISSUE NUMBER