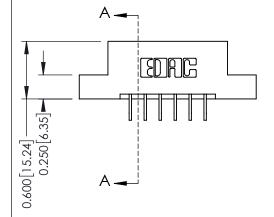

## **Mounting Option**

02-.128 (3.25) Dia. Mounting Holes



## **Contact Detail**

559-90 Degree Bend (Code 541 Contacts) .156 [3.96] Contact Spacing x .200 [5.08] Row Spacing THIS IS A C.A.D. GENERATED DRAWING DO NOT MAKE MANUAL REVISIONS TO MASTER.



ISSUE NUMBER

ORIGINAL





## **See Accompanying Pages for:**

- **Contact Bend Details**
- **Mounting Options**

| 337 / 387 Series Card Edge Connector |
|--------------------------------------|
| Part Number: 337-012-559-202         |



**EDAC INC** TORONTO, ONTARIO CANADA

THESE DRAWINGS AND SPECIFICATIONS ARE THE PROPERTY OF EDAC INC.,AND SHALL NOT BE REPRODUCED,OR COPIED OR USED AS THE BASIS FOR THE MANUFACTURE OR SALE OF APPARATUS WITHOUT WRITTEN PERMISSION.

| ACAD REFERENCE NO. | 337 ENG MASTER   |  |  |
|--------------------|------------------|--|--|
| DRAWN: J.LEE       | DATE: OCT. 06/09 |  |  |
| CHECKED:           | DATE:            |  |  |
| SCALE: NTS         | SHEET 1 OF 3     |  |  |
| DRAWING NUMBER     | ISSUE            |  |  |
| 337 Assembly       | 1                |  |  |



ISSUE NUMBER

O