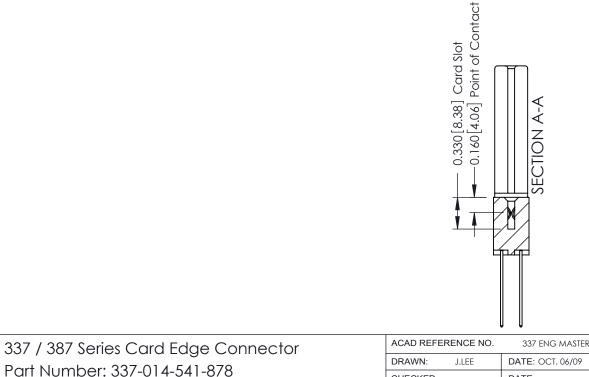

1

| 337 / 387 Series Card Edge Connector<br>Contact Bend Detail           |                                                                                                                                                                                                  | ACAD REFERENCE NO. 337 E |                  | G MASTER      |
|-----------------------------------------------------------------------|--------------------------------------------------------------------------------------------------------------------------------------------------------------------------------------------------|--------------------------|------------------|---------------|
|                                                                       |                                                                                                                                                                                                  | DRAWN: J.LEE             | DATE: OCT. 06/09 |               |
|                                                                       |                                                                                                                                                                                                  | CHECKED: DATE:           |                  |               |
| EDAC INC TORONTO, ONTARIO CANADA YOUR CONNECTION TO QUALITY & SERVICE | THESE DRAWINGS AND SPECIFICATIONS ARE THE PROPERTY OF EDAC INC.,AND SHALL NOT BE REPRODUCED, OR COPIED OR USED AS THE BASIS FOR THE MANUFACTURE OR SALE OF APPARATUS WITHOUT WRITTEN PERMISSION. | SCALE: NTS               | SHEET            | 2 <b>OF</b> 3 |
|                                                                       |                                                                                                                                                                                                  | DRAWING NUMBER           |                  | ISSUE         |
|                                                                       |                                                                                                                                                                                                  | 337 Assembly             |                  | 1             |