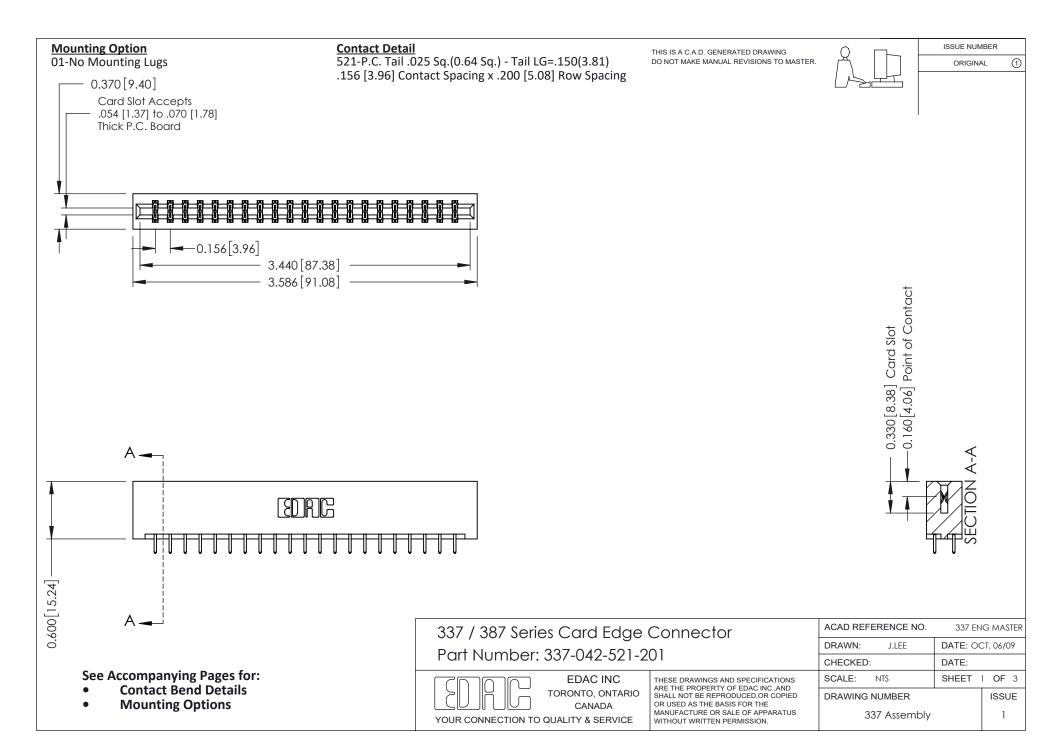

ISSUE NUMBER

ORIGINAL

1

| 337 / 387 Series Card Edge Connector<br>Contact Bend Detail           |                                                                                                                                                                                                  | ACAD REFERENCE NO. 337 E |                  | G MASTER      |
|-----------------------------------------------------------------------|--------------------------------------------------------------------------------------------------------------------------------------------------------------------------------------------------|--------------------------|------------------|---------------|
|                                                                       |                                                                                                                                                                                                  | DRAWN: J.LEE             | DATE: OCT. 06/09 |               |
|                                                                       |                                                                                                                                                                                                  | CHECKED: DATE:           |                  |               |
| EDAC INC TORONTO, ONTARIO CANADA YOUR CONNECTION TO QUALITY & SERVICE | THESE DRAWINGS AND SPECIFICATIONS ARE THE PROPERTY OF EDAC INC.,AND SHALL NOT BE REPRODUCED, OR COPIED OR USED AS THE BASIS FOR THE MANUFACTURE OR SALE OF APPARATUS WITHOUT WRITTEN PERMISSION. | SCALE: NTS               | SHEET            | 2 <b>OF</b> 3 |
|                                                                       |                                                                                                                                                                                                  | DRAWING NUMBER           |                  | ISSUE         |
|                                                                       |                                                                                                                                                                                                  | 337 Assembly             |                  | 1             |