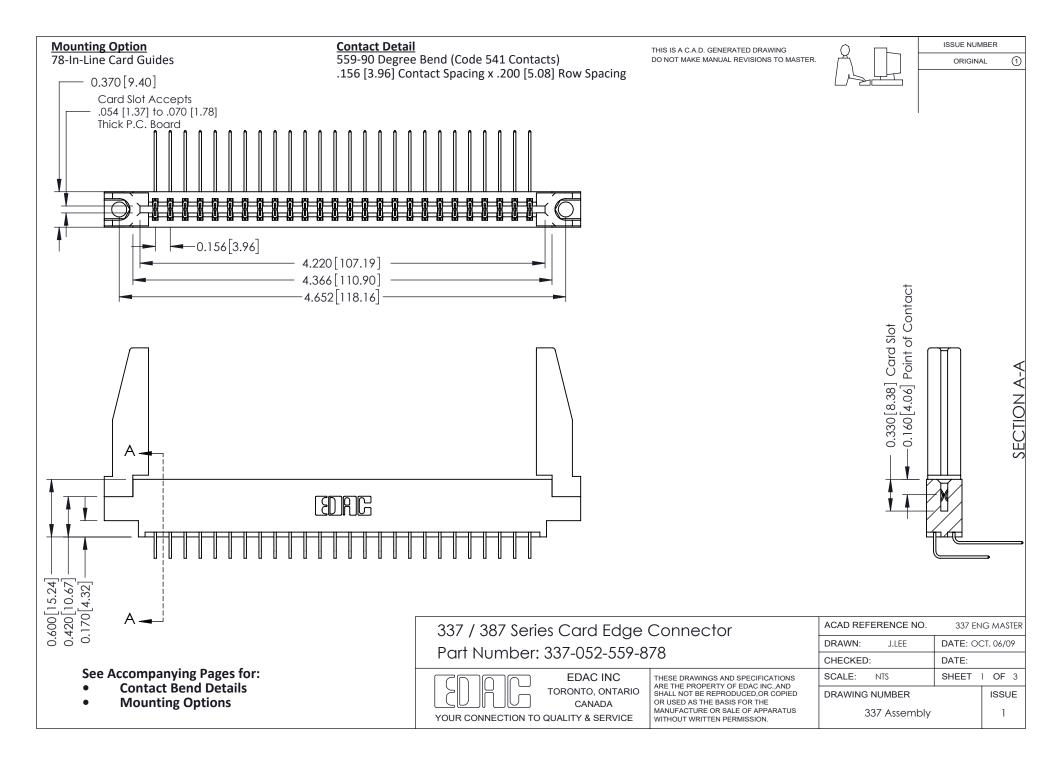

ISSUE NUMBER

ORIGINAL

1

| 337 / 387 Series Card Edge Connector<br>Contact Bend Detail           |                                                                                                                                                                                                  | ACAD REFERENCE NO. 337 E |                  | G MASTER      |
|-----------------------------------------------------------------------|--------------------------------------------------------------------------------------------------------------------------------------------------------------------------------------------------|--------------------------|------------------|---------------|
|                                                                       |                                                                                                                                                                                                  | DRAWN: J.LEE             | DATE: OCT. 06/09 |               |
|                                                                       |                                                                                                                                                                                                  | CHECKED: DATE:           |                  |               |
| EDAC INC TORONTO, ONTARIO CANADA YOUR CONNECTION TO QUALITY & SERVICE | THESE DRAWINGS AND SPECIFICATIONS ARE THE PROPERTY OF EDAC INC.,AND SHALL NOT BE REPRODUCED, OR COPIED OR USED AS THE BASIS FOR THE MANUFACTURE OR SALE OF APPARATUS WITHOUT WRITTEN PERMISSION. | SCALE: NTS               | SHEET            | 2 <b>OF</b> 3 |
|                                                                       |                                                                                                                                                                                                  | DRAWING NUMBER           |                  | ISSUE         |
|                                                                       |                                                                                                                                                                                                  | 337 Assembly             |                  | 1             |