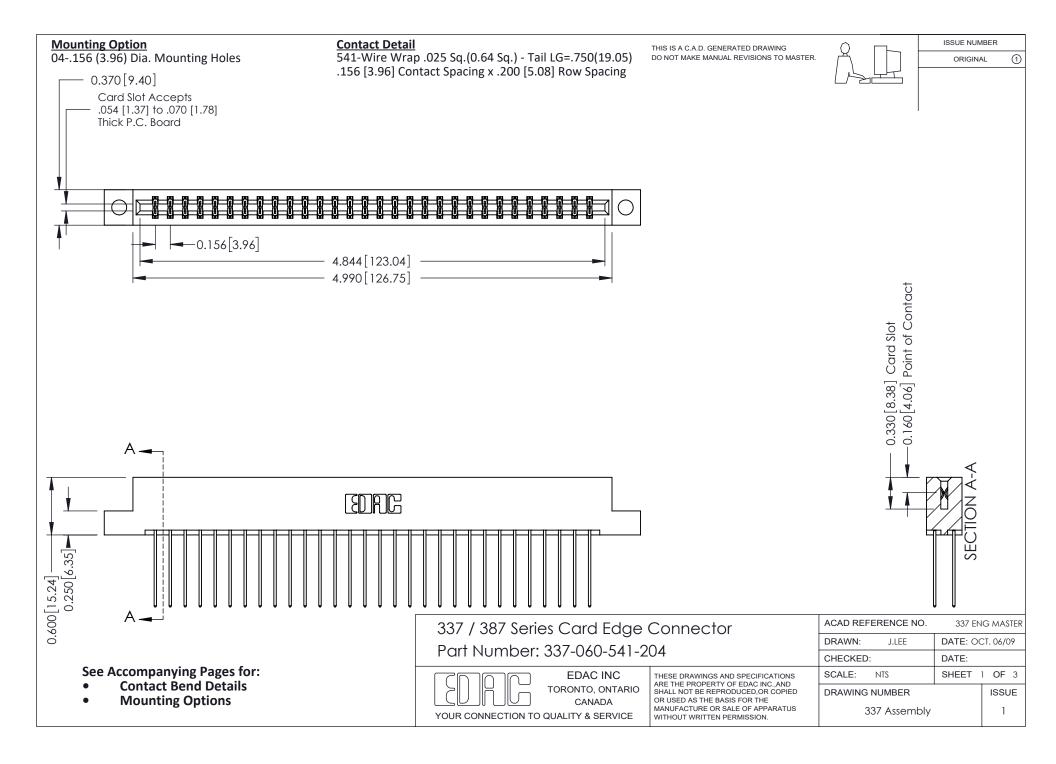

ISSUE NUMBER

ORIGINAL

1



| 337 / 387 Series Card Edge Connector<br>Contact Bend Detail           |                                                                                                                                                                                                  | ACAD REFERENCE NO. 337 E |                  | G MASTER      |
|-----------------------------------------------------------------------|--------------------------------------------------------------------------------------------------------------------------------------------------------------------------------------------------|--------------------------|------------------|---------------|
|                                                                       |