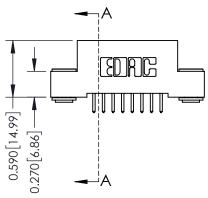

## **Contact Detail**

521-P.C. Tail .025 Sq.(0.64 Sq.) - Tail LG=.160(4.06) .100 [2.54] Contact Spacing x .200 [5.08] Row Spacing

| 342 / 392 Card Edge Connector<br>Part Number: 342-016-521-203 |                                                                                                                                                                                                 | ACAD REFERENCE NO. 342 ENG MASTER |         |           |  |
|---------------------------------------------------------------|-------------------------------------------------------------------------------------------------------------------------------------------------------------------------------------------------|-----------------------------------|---------|-----------|--|
|                                                               |                                                                                                                                                                                                 | DRAWN: J.LEE                      | DATE: O | CT. 06/09 |  |
|                                                               |                                                                                                                                                                                                 | CHECKED:                          | DATE:   |           |  |
|                                                               | THESE DRAWINGS AND SPECIFICATIONS ARE THE PROPERTY OF EDAC INC.,AND SHALL NOT BE REPRODUCED,OR COPIED OR USED AS THE BASIS FOR THE MANUFACTURE OR SALE OF APPARATUS WITHOUT WRITTEN PERMISSION. | SCALE: NTS                        | SHEET ' | I OF 3    |  |
|                                                               |                                                                                                                                                                                                 | DRAWING NUMBER                    |         | ISSUE     |  |
|                                                               |                                                                                                                                                                                                 | 342 Assembly                      |         | 1         |  |