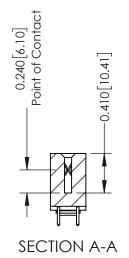

## **Contact Detail**

521-P.C. Tail .025 Sq.(0.64 Sq.) - Tail LG=.160(4.06) .100 [2.54] Contact Spacing x .200 [5.08] Row Spacing

| 342 / 392 Card Edge Connector<br>Part Number: 342-016-521-203 |                                                                                                                                                                                                 | ACAD REFERENCE NO. 342 ENG MASTER |         |           |  |
|---------------------------------------------------------------|-------------------------------------------------------------------------------------------------------------------------------------------------------------------------------------------------|-----------------------------------|---------|-----------|--|
|                                                               |                                                                                                                                                                                                 | DRAWN: J.LEE                      | DATE: O | CT. 06/09 |  |
|                                                               |                                                                                                                                                                                                 | CHECKED:                          | DATE:   |           |  |
|                                                               | THESE DRAWINGS AND SPECIFICATIONS ARE THE PROPERTY OF EDAC INC.,AND SHALL NOT BE REPRODUCED,OR COPIED OR USED AS THE BASIS FOR THE MANUFACTURE OR SALE OF APPARATUS WITHOUT WRITTEN PERMISSION. | SCALE: NTS                        | SHEET ' | I OF 3    |  |
|                                                               |                                                                                                                                                                                                 | DRAWING NUMBER                    |         | ISSUE     |  |
|                                                               |                                                                                                                                                                                                 | 342 Assembly                      |         | 1         |  |