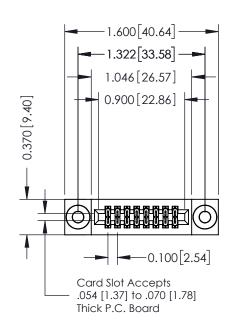

## **Contact Detail**

521-P.C. Tail .025 Sq.(0.64 Sq.) - Tail LG=.160(4.06) .100 [2.54] Contact Spacing x .200 [5.08] Row Spacing

| 342 / 392 Card Edge Connector<br>Part Number: 342-016-521-203 |                                                                                                                                                                                                 | ACAD REFERENCE NO. 342 ENG MASTER |         |           |  |
|---------------------------------------------------------------|-------------------------------------------------------------------------------------------------------------------------------------------------------------------------------------------------|-----------------------------------|---------|-----------|--|
|                                                               |                                                                                                                                                                                                 | DRAWN: J.LEE                      | DATE: O | CT. 06/09 |  |
|                                                               |                                                                                                                                                                                                 | CHECKED:                          | DATE:   |           |  |
|                                                               | THESE DRAWINGS AND SPECIFICATIONS ARE THE PROPERTY OF EDAC INC.,AND SHALL NOT BE REPRODUCED,OR COPIED OR USED AS THE BASIS FOR THE MANUFACTURE OR SALE OF APPARATUS WITHOUT WRITTEN PERMISSION. | SCALE: NTS                        | SHEET ' | I OF 3    |  |
|                                                               |                                                                                                                                                                                                 | DRAWING NUMBER                    |         | ISSUE     |  |
|                                                               |                                                                                                                                                                                                 | 342 Assembly                      |         | 1         |  |