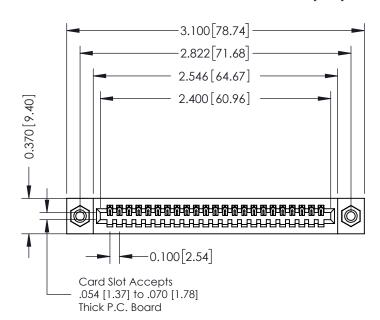

## **See Accompanying Pages for:**

- **Contact Bend Details**
- **Mounting Options**

| 342 / 392 Card Edge Connector |
|-------------------------------|
| Part Number: 342-023-524-108  |

YOUR CONNECTION TO QUALITY & SERVICE

342 ENG MASTER J.LEE DATE: OCT. 06/09 NTS SHEET 1 OF 3

342 Assembly

THIS IS A C.A.D. GENERATED DRAWING DO NOT MAKE MANUAL REVISIONS TO MASTER. ISSUE NUMBER

ORIGINAL

1

| 342 / 392 Series Card Edge Connector<br>Contact Bend Detail |                                                                                                  | ACAD REFERENCE NO. 342 ENG MASTER |             |                  |        |
|-------------------------------------------------------------|--------------------------------------------------------------------------------------------------|-----------------------------------|-------------|------------------|--------|
|                                                             |                                                                                                  | DRAWN:                            | J.LEE       | DATE: OCT. 06/09 |        |
|                                                             |                                                                                                  | CHECKED:                          |             | DATE:            |        |
| EDAC INC                                                    | THESE DRAWINGS AND SPECIFICATIONS ARE THE PROPERTY OF EDAC INCAND                                | SCALE:                            | NTS         | SHEET :          | 2 OF 3 |
| TORONTO, ONTARIO                                            | SHALL NOT BE REPRODUCED, OR COPIED OR USED AS THE BASIS FOR THE MANUFACTURE OR SALE OF APPARATUS | DRAWING                           | NUMBER      |                  | ISSUE  |
| YOUR CONNECTION TO QUALITY & SERVICE                        |                                                                                                  | 3                                 | 42 Assembly |                  | 1      |