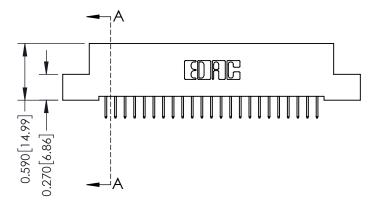

342 ENG MASTER J.LEE DATE: OCT. 06/09 NTS SHEET 1 OF 3

342 Assembly

THIS IS A C.A.D. GENERATED DRAWING DO NOT MAKE MANUAL REVISIONS TO MASTER. ISSUE NUMBER

ORIGINAL

1

| 342 / 392 Series Card Edge Connector<br>Contact Bend Detail |                                                                                                  | ACAD REFERENCE NO. 342 ENG MASTER |             |                  |        |
|-------------------------------------------------------------|--------------------------------------------------------------------------------------------------|-----------------------------------|-------------|------------------|--------|
|                                                             |                                                                                                  | DRAWN:                            | J.LEE       | DATE: OCT. 06/09 |        |
|                                                             |                                                                                                  | CHECKED:                          |             | DATE:            |        |
| EDAC INC                                                    | THESE DRAWINGS AND SPECIFICATIONS ARE THE PROPERTY OF EDAC INCAND                                | SCALE:                            | NTS         | SHEET :          | 2 OF 3 |
| TORONTO, ONTARIO                                            | SHALL NOT BE REPRODUCED, OR COPIED OR USED AS THE BASIS FOR THE MANUFACTURE OR SALE OF APPARATUS | DRAWING                           | NUMBER      |                  | ISSUE  |
| YOUR CONNECTION TO QUALITY & SERVICE                        |                                                                                                  | 3                                 | 42 Assembly |                  | 1      |

THIS IS A C.A.D. GENERATED DRAWING DO NOT MAKE MANUAL REVISIONS TO MASTER

ISSUE NUMBER

ORIGINAL

1

| 342 / 392 Card Edge Connector<br>Mounting Options |                                                                                                                                             | ACAD REFERENCE NO. 342 ENG MASTER |                         |        |  |  |
|---------------------------------------------------|---------------------------------------------------------------------------------------------------------------------------------------------|-----------------------------------|-------------------------|--------|--|--|
|                                                   |                                                                                                                                             | DRAWN: J.LEE                      | DATE: <b>OCT. 06/09</b> |        |  |  |
|                                                   |                                                                                                                                             | CHECKED:                          | DATE:                   |        |  |  |
| EDAC INC                                          | THESE DRAWINGS AND SPECIFICATIONS<br>ARE THE PROPERTY OF EDAC INC.,AND<br>SHALL NOT BE REPRODUCED,OR COPIED<br>OR USED AS THE BASIS FOR THE | SCALE: NTS                        | SHEET :                 | 3 OF 3 |  |  |
| TORONTO, ONTARIO                                  |                                                                                                                                             | DRAWING NUMBER                    | •                       | ISSUE  |  |  |
| YOUR CONNECTION TO QUALITY & SERVICE              | MANUFACTURE OR SALE OF APPARATUS                                                                                                            | 342 Assembly                      |                         | 1      |  |  |