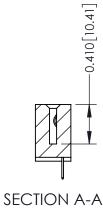

342 ENG MASTER J.LEE DATE: OCT. 06/09 NTS SHEET 1 OF 3

342 Assembly

THIS IS A C.A.D. GENERATED DRAWING DO NOT MAKE MANUAL REVISIONS TO MASTER. ISSUE NUMBER

ORIGINAL

1

| 342 / 392 Series Card Edge Connector<br>Contact Bend Detail |                                                                                                  | ACAD REFERENCE NO. 342 ENG MASTER |             |                  |        |
|-------------------------------------------------------------|--------------------------------------------------------------------------------------------------|-----------------------------------|-------------|------------------|--------|
|                                                             |                                                                                                  | DRAWN:                            | J.LEE       | DATE: OCT. 06/09 |        |
|                                                             |                                                                                                  | CHECKED:                          |             | DATE:            |        |
| EDAC INC                                                    | THESE DRAWINGS AND SPECIFICATIONS ARE THE PROPERTY OF EDAC INCAND                                | SCALE:                            | NTS         | SHEET :          | 2 OF 3 |
| TORONTO, ONTARIO                                            | SHALL NOT BE REPRODUCED, OR COPIED OR USED AS THE BASIS FOR THE MANUFACTURE OR SALE OF APPARATUS | DRAWING                           | NUMBER      |                  | ISSUE  |
| YOUR CONNECTION TO QUALITY & SERVICE                        |                                                                                                  | 3                                 | 42 Assembly |                  | 1      |

THIS IS A C.A.D. GENERATED DRAWING DO NOT MAKE MANUAL REVISIONS TO MASTER

ISSUE NUMBER

ORIGINAL

1

| 342 / 392 Card Edge Connector<br>Mounting Options |                                                                                                                                             | ACAD REFERENCE NO. 342 ENG MASTER |                         |        |  |  |
|---------------------------------------------------|---------------------------------------------------------------------------------------------------------------------------------------------|-----------------------------------|-------------------------|--------|--|--|
|                                                   |                                                                                                                                             | DRAWN: J.LEE                      | DATE: <b>OCT. 06/09</b> |        |  |  |
|                                                   |                                                                                                                                             | CHECKED:                          | DATE:                   |        |  |  |
| EDAC INC                                          | THESE DRAWINGS AND SPECIFICATIONS<br>ARE THE PROPERTY OF EDAC INC.,AND<br>SHALL NOT BE REPRODUCED,OR COPIED<br>OR USED AS THE BASIS FOR THE | SCALE: NTS                        | SHEET :                 | 3 OF 3 |  |  |
| TORONTO, ONTARIO                                  |                                                                                                                                             | DRAWING NUMBER                    | •                       | ISSUE  |  |  |
| YOUR CONNECTION TO QUALITY & SERVICE              | MANUFACTURE OR SALE OF APPARATUS                                                                                                            | 342 Assembly                      |                         | 1      |  |  |