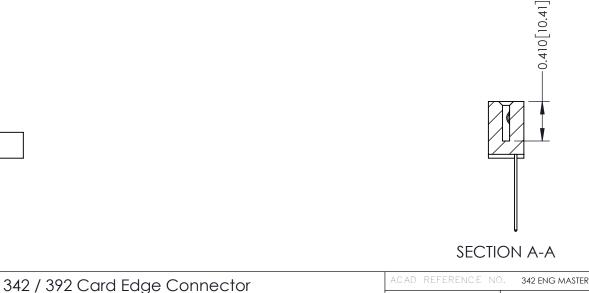

1

| 342 / 392 Series Card Edge Connector<br>Contact Bend Detail |                                                                                                                                                                                                  | ACAD REFERENCE NO. 342 ENG MASTER |             |                  |        |
|-------------------------------------------------------------|--------------------------------------------------------------------------------------------------------------------------------------------------------------------------------------------------|-----------------------------------|-------------|------------------|--------|
|                                                             |                                                                                                                                                                                                  | DRAWN:                            | J.LEE       | DATE: OCT. 06/09 |        |
|                                                             |                                                                                                                                                                                                  | CHECKED:                          |             | DATE:            |        |
| TORONTO, ONTARIO                                            | THESE DRAWINGS AND SPECIFICATIONS ARE THE PROPERTY OF EDAC INC. AND SHALL NOT BE REPRODUCED, OR COPIED OR USED AS THE BASIS FOR THE MANUFACTURE OR SALE OF APPARATUS WITHOUT WRITTEN PERMISSION. | SCALE:                            | NTS         | SHEET :          | 2 OF 3 |
|                                                             |                                                                                                                                                                                                  | DRAWING                           | NUMBER      |                  | ISSUE  |
| YOUR CONNECTION TO QUALITY & SERVICE                        |                                                                                                                                                                                                  | 3                                 | 42 Assembly |                  | 1      |