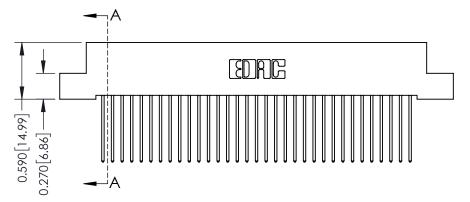

## **See Accompanying Pages for:**

- **Contact Bend Details**
- **Mounting Options**

| 342 / 392 Card Edge Connector |
|-------------------------------|
| Part Number: 342-033-542-107  |

YOUR CONNECTION TO QUALITY & SERVICE