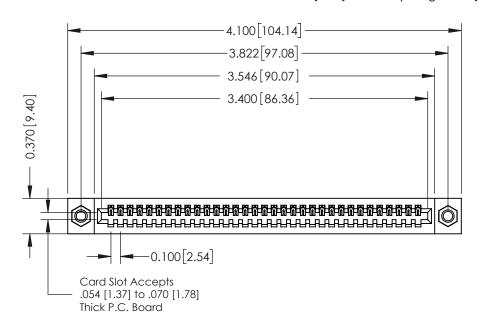

## **See Accompanying Pages for:**

- **Contact Bend Details**
- **Mounting Options**

| 342 / 392 Card Edge Connector |
|-------------------------------|
| Part Number: 342-033-542-107  |

YOUR CONNECTION TO QUALITY & SERVICE