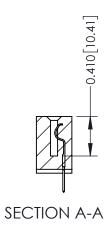

**Mounting Option** 

04-.156 (3.96) Dia. Mounting Holes

**Contact Detail** 

520-P.C. Tail .030x.018(0.76x0.46) - Tail LG=.185(4.70) .100 [2.54] Contact Spacing x .200 [5.08] Row Spacing