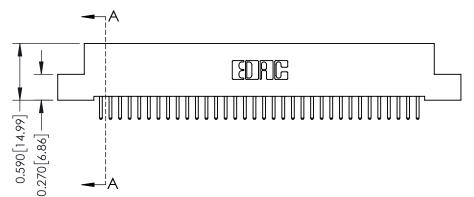

**Mounting Option** 

04-.156 (3.96) Dia. Mounting Holes

**Contact Detail** 

520-P.C. Tail .030x.018(0.76x0.46) - Tail LG=.185(4.70) .100 [2.54] Contact Spacing x .200 [5.08] Row Spacing