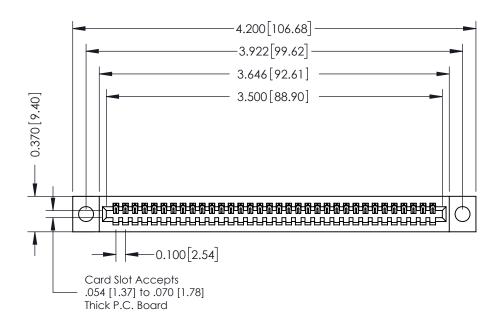

342 ENG MASTER J.LEE DATE: OCT. 06/09 SHEET 1 OF 3 NTS

342 Assembly

THIS IS A C.A.D. GENERATED DRAWING DO NOT MAKE MANUAL REVISIONS TO MASTER. ISSUE NUMBER

ORIGINAL

1

| 342 / 392 Series Card Edge Connector<br>Contact Bend Detail |                                                                                                                                     | ACAD REFERENCE NO. 342 ENG MASTER |             |          |          |
|-------------------------------------------------------------|-------------------------------------------------------------------------------------------------------------------------------------|-----------------------------------|-------------|----------|----------|
|                                                             |                                                                                                                                     | DRAWN:                            | J.LEE       | DATE: OC | T. 06/09 |
|                                                             |                                                                                                                                     | CHECKED:                          |             | DATE:    |          |
| EDAC INC                                                    | ARE THE PROPERTY OF EDAC INC.,AND — SHALL NOT BE REPRODUCED,OR COPIED OR USED AS THE BASIS FOR THE MANUFACTURE OR SALE OF APPARATUS | SCALE:                            | NTS         | SHEET :  | 2 OF 3   |
| TORONTO, ONTARIO                                            |                                                                                                                                     | DRAWING                           | NUMBER      |          | ISSUE    |
| YOUR CONNECTION TO QUALITY & SERVICE                        |                                                                                                                                     | 3                                 | 42 Assembly |          | 1        |