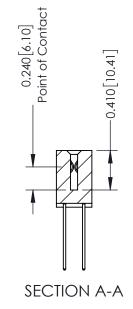

## **Contact Detail**

542-Wire Wrap .025 Sq.(0.64 Sq.) - Tail LG=.655(16.64) .100 [2.54] Contact Spacing x .200 [5.08] Row Spacing

THIS IS A C.A.D. GENERATED DRAWING DO NOT MAKE MANUAL REVISIONS TO MASTER. ISSUE NUMBER

ORIGINAL

1

| 342 / 392 Series Card Edge Connector<br>Contact Bend Detail |                                                                                                                                                                                                 | ACAD REFERENCE NO. 342 ENG MASTER |             |                  |        |  |
|-------------------------------------------------------------|-------------------------------------------------------------------------------------------------------------------------------------------------------------------------------------------------|-----------------------------------|-------------|------------------|--------|--|
|                                                             |                                                                                                                                                                                                 | DRAWN:                            | J.LEE       | DATE: OCT. 06/09 |        |  |
|                                                             |                                                                                                                                                                                                 | CHECKED:                          |             | DATE:            |        |  |
| TORONTO, ONTARIO                                            | THESE DRAWINGS AND SPECIFICATIONS ARE THE PROPERTY OF EDAC INC.,AND SHALL NOT BE REPRODUCED,OR COPIED OR USED AS THE BASIS FOR THE MANUFACTURE OR SALE OF APPARATUS WITHOUT WRITTEN PERMISSION. | SCALE:                            | NTS         | SHEET :          | 2 OF 3 |  |
|                                                             |                                                                                                                                                                                                 | DRAWING                           | NUMBER      |                  | ISSUE  |  |
| YOUR CONNECTION TO QUALITY & SERVICE                        |                                                                                                                                                                                                 | 3                                 | 42 Assembly |                  | 1      |  |