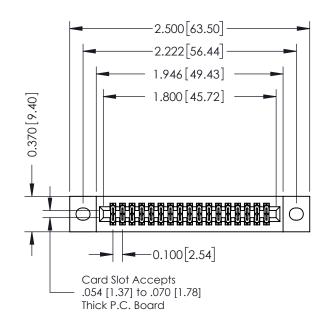

## **See Accompanying Pages for:**

- **Contact Bend Details**
- **Mounting Options**

| 342 / 392 Card Edge Connector        |                                                                                                                                             | ACAD REFERENCE NO. 342 ENG MASTER |              |         |           |  |
|--------------------------------------|---------------------------------------------------------------------------------------------------------------------------------------------|-----------------------------------|--------------|---------|-----------|--|
| · ·                                  |                                                                                                                                             | DRAWN:                            | J.LEE        | DATE: O | CT. 06/09 |  |
| Part Number: 342-034-542-202         |                                                                                                                                             | CHECKED:                          |              | DATE:   |           |  |
| COOO EDAC INC                        | THESE DRAWINGS AND SPECIFICATIONS<br>ARE THE PROPERTY OF EDAC INC.,AND<br>SHALL NOT BE REPRODUCED,OR COPIED<br>OR USED AS THE BASIS FOR THE | SCALE:                            | NTS          | SHEET   | 1 OF 3    |  |
| TORONTO, ONTARIO                     |                                                                                                                                             | DRAWING                           | NUMBER       |         | ISSUE     |  |
| YOUR CONNECTION TO QUALITY & SERVICE | MANUFACTURE OR SALE OF APPARATUS                                                                                                            | (                                 | 342 Assembly |         | 1         |  |