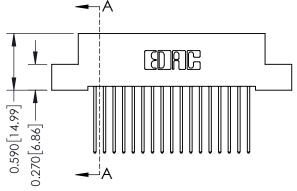

THIS IS A C.A.D. GENERATED DRAWING DO NOT MAKE MANUAL REVISIONS TO MASTER

ISSUE NUMBER

ORIGINAL

1

| 342 / 392 Card Edge Connector<br>Mounting Options |                                                                                                                                                                                               | ACAD REFERENCE NO. 342 ENG MASTER |                         |        |  |  |
|---------------------------------------------------|-----------------------------------------------------------------------------------------------------------------------------------------------------------------------------------------------|-----------------------------------|-------------------------|--------|--|--|
|                                                   |                                                                                                                                                                                               | DRAWN: J.LEE                      | DATE: <b>OCT. 06/09</b> |        |  |  |
|                                                   |                                                                                                                                                                                               | CHECKED:                          | DATE:                   |        |  |  |
| TORONTO, ONTARIO                                  | THESE DRAWINGS AND SPECIFICATIONS ARE THE PROPERTY OF EDAC INCAND SHALL NOT BE REPRODUCED,OR COPIED OR USED AS THE BASIS FOR THE MANUFACTURE OR SALE OF APPARATUS WITHOUT WRITTEN PERMISSION. | SCALE: NTS                        | SHEET :                 | 3 OF 3 |  |  |
|                                                   |                                                                                                                                                                                               | DRAWING NUMBER                    | •                       | ISSUE  |  |  |
| YOUR CONNECTION TO QUALITY & SERVICE              |                                                                                                                                                                                               | 342 Assembly                      |                         | 1      |  |  |