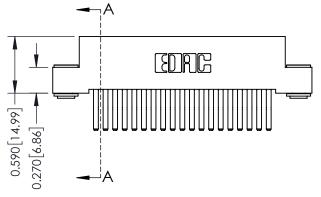

**Mounting Option** 

03-.116 (2.95) I.D. Floating Eyelets

**Contact Detail** 

560-Extender Board Bend (Code 523 Contacts) .100 [2.54] Contact Spacing x .200 [5.08] Row Spacing





## 0.240 [6.10] Point of Contact 0.410[10.41] **SECTION A-A**

## **See Accompanying Pages for:**

- **Contact Bend Details**
- **Mounting Options**

| 342 / 392 Card Edge Connector |
|-------------------------------|
| Part Number: 342-038-560-203  |



342 ENG MASTER DATE: OCT. 06/09 J.LEE NTS SHEET 1 OF 3

342 Assembly

THIS IS A C.A.D. GENERATED DRAWING DO NOT MAKE MANUAL REVISIONS TO MASTER. ISSUE NUMBER

ORIGINAL

1



| 342 / 392 Series Card Edge Connector<br>Contact Bend Detail |                                                                                                                                              | ACAD REFERENCE NO. 342 ENG MASTER |             |          |          |
|-------------------------------------------------------------|---------------------------