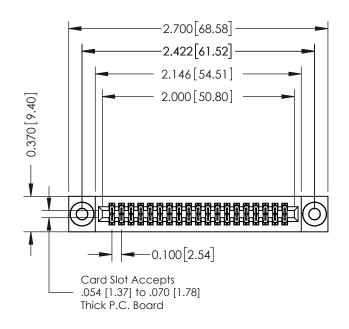

## **See Accompanying Pages for:**

- **Contact Bend Details**
- **Mounting Options**

| 342 / 392 Card Edge Connector |
|-------------------------------|
| Part Number: 342-038-560-203  |

342 ENG MASTER DATE: OCT. 06/09 J.LEE NTS SHEET 1 OF 3