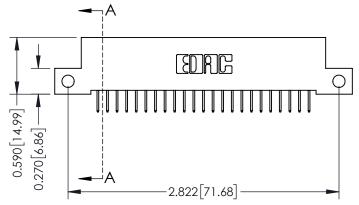

## **See Accompanying Pages for:**

- **Contact Bend Details**
- **Mounting Options**

342 / 392 Card Edge Connector Part Number: 342-046-524-212

YOUR CONNECTION TO QUALITY & SERVICE

342 ENG MASTER J.LEE DATE: OCT. 06/09 SHEET 1 OF 3