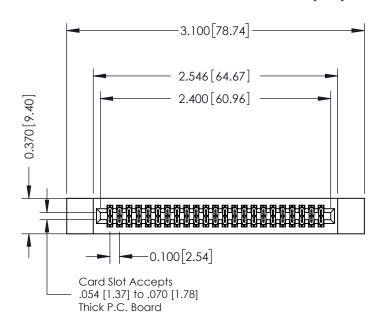

## **See Accompanying Pages for:**

- **Contact Bend Details**
- **Mounting Options**

342 / 392 Card Edge Connector Part Number: 342-046-524-212

YOUR CONNECTION TO QUALITY & SERVICE

342 ENG MASTER J.LEE DATE: OCT. 06/09 SHEET 1 OF 3