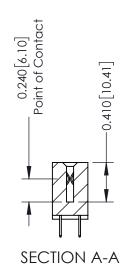

**Mounting Option** 

04-.156 (3.96) Dia. Mounting Holes

**Contact Detail** 

524-P.C. Tail .018 Sq.(0.46 Sq.) - Tail LG=.185(4.70) .100 [2.54] Contact Spacing x .200 [5.08] Row Spacing