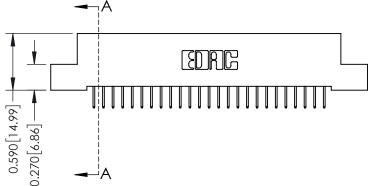

342 Assembly

THIS IS A C.A.D. GENERATED DRAWING DO NOT MAKE MANUAL REVISIONS TO MASTER. ISSUE NUMBER

ORIGINAL

1

| Contact Bend Detail                  |                                                                   | ACAD REFERENCE NO. 342 ENG MASTER |             |                  |        |
|--------------------------------------|-------------------------------------------------------------------|-----------------------------------|-------------|------------------|--------|
|                                      |                                                                   | DRAWN:                            | J.LEE       | DATE: OCT. 06/09 |        |
|                                      |                                                                   | CHECKED:                          |             | DATE:            |        |
|                                      | THESE DRAWINGS AND SPECIFICATIONS ARE THE PROPERTY OF EDAC INCAND | SCALE:                            | NTS         | SHEET :          | 2 OF 3 |
| TORONTO, ONTARIO                     | SHALL NOT BE REPRODUCED, OR COPIED  OR USED AS THE BASIS FOR THE  | DRAWING                           | NUMBER      |                  | ISSUE  |
| YOUR CONNECTION TO QUALITY & SERVICE | MANUFACTURE OR SALE OF APPARATUS                                  | 3                                 | 42 Assembly |                  | 1      |