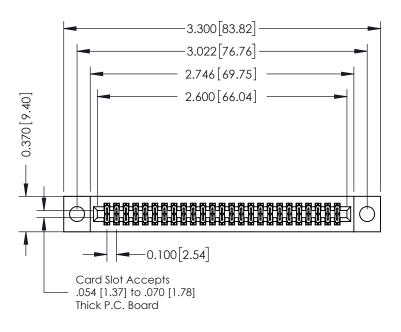

## **See Accompanying Pages for:**

- **Contact Bend Details**
- **Mounting Options**

| 342 / 392 Card Edge Connector |
|-------------------------------|
| Part Number: 342-050-524-204  |

|              | ACAD REFERENCE NO | 342 ENG MASTER   |  |  |  |
|--------------|-------------------|------------------|--|--|--|
| DRAWN: J.LEE |                   | DATE: OCT. 06/09 |  |  |  |
|              | CHECKED:          | DATE:            |  |  |  |
|              | SCALE: NTS        | SHEET 1 OF 3     |  |  |  |
|              | DRAWING NUMBER    | ISSUE            |  |  |  |