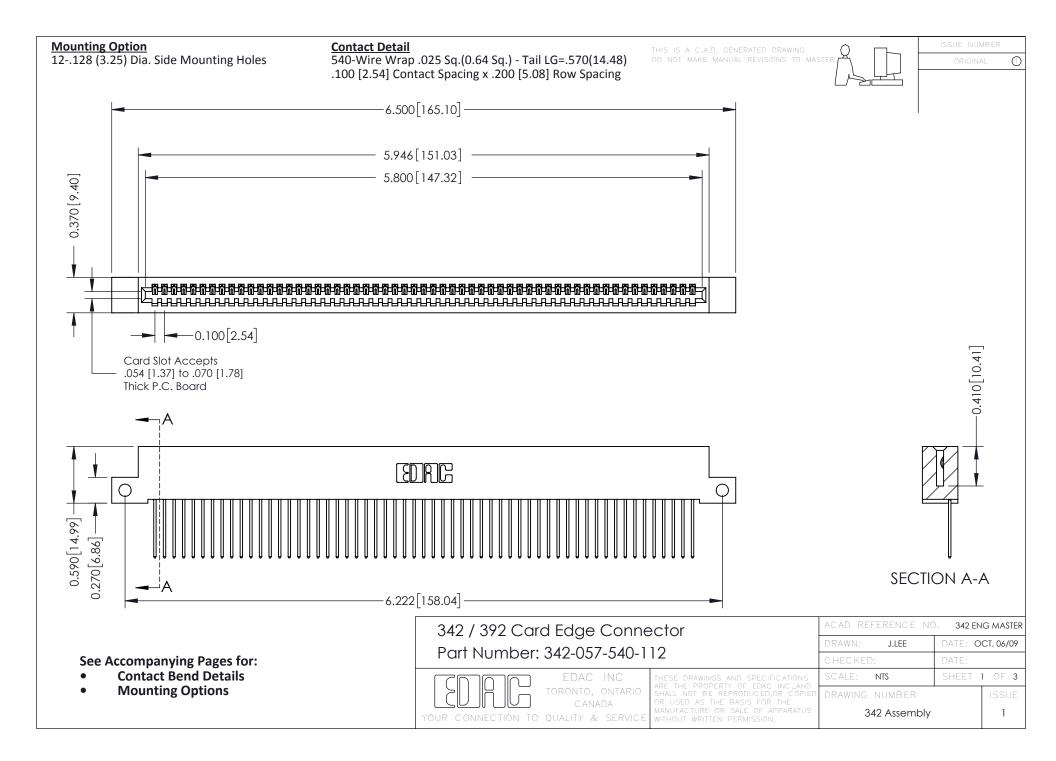

THIS IS A C.A.D. GENERATED DRAWING DO NOT MAKE MANUAL REVISIONS TO MASTER. ISSUE NUMBER

ORIGINAL

1



| 342 / 392 Series Card Edge Connector<br>Contact Bend Detail |                                                                                                                                                                                                  | ACAD REFERENCE NO. 342 ENG MASTER |             |                  |        |
|-------------------------------------------------------------|--------------------------------------------------------------------------------------------------------------------------------------------------------------------------------------------------|-----------------------------------|-------------|------------------|--------|
|