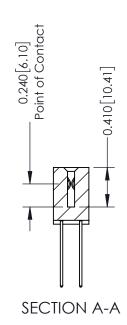

**Mounting Option** 

02-.128 (3.25) Wide Mounting Slots

**Contact Detail** 

542-Wire Wrap .025 Sq.(0.64 Sq.) - Tail LG=.655(16.64) .100 [2.54] Contact Spacing x .200 [5.08] Row Spacing

**See Accompanying Pages for:** 

- **Contact Bend Details**
- **Mounting Options**

342 / 392 Card Edge Connector Part Number: 342-068-542-202

YOUR CONNECTION TO QUALITY & SERVICE

|   | ACAD REFERENCE NO | . 342 ENG MASTER |  |  |
|---|-------------------|------------------|--|--|
|   | DRAWN: J.LEE      | DATE: OCT. 06/09 |  |  |
|   | CHECKED:          | DATE:            |  |  |
|   | SCALE: NTS        | SHEET 1 OF 3     |  |  |
| ) | DRAWING NUMBER    | ISSUE            |  |  |