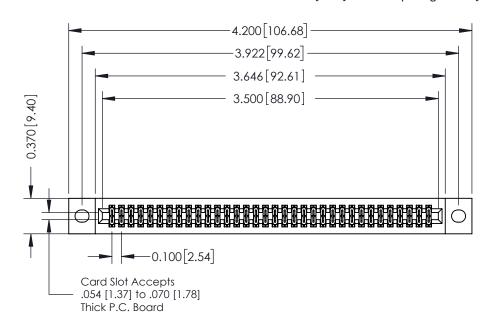

342 Assembly

THIS IS A C.A.D. GENERATED DRAWING DO NOT MAKE MANUAL REVISIONS TO MASTER. ISSUE NUMBER

ORIGINAL

1

| 342 / 392 Series Card Edge | ACAD REFERENCE NO. 342 ENG MASTER                                                                                                                                                               |          |             |                  |        |
|----------------------------|-------------------------------------------------------------------------------------------------------------------------------------------------------------------------------------------------|----------|-------------|------------------|--------|
| Contact Bend Detail        |                                                                                                                                                                                                 |          | J.LEE       | DATE: OCT. 06/09 |        |
| Confider bend Defail       |                                                                                                                                                                                                 | CHECKED: |             | DATE:            |        |
| TORONTO, ONTARIO           | THESE DRAWINGS AND SPECIFICATIONS ARE THE PROPERTY OF EDAC INC.,AND SHALL NOT BE REPRODUCED,OR COPIED OR USED AS THE BASIS FOR THE MANUFACTURE OR SALE OF APPARATUS WITHOUT WRITTEN PERMISSION. | SCALE:   | NTS         | SHEET :          | 2 OF 3 |
|                            |                                                                                                                                                                                                 | DRAWING  | NUMBER      |                  | ISSUE  |
|                            |                                                                                                                                                                                                 | 3        | 42 Assembly |                  | 1      |