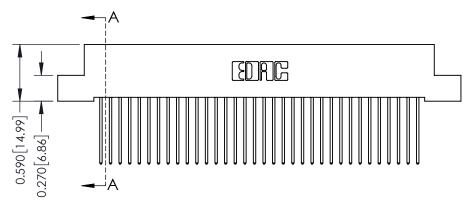

342 Assembly

THIS IS A C.A.D. GENERATED DRAWING DO NOT MAKE MANUAL REVISIONS TO MASTER. ISSUE NUMBER

ORIGINAL

1

| 342 / 392 Series Card Edge | ACAD REFERENCE NO. 342 ENG MASTER                                                                                                                                                               |          |             |                  |        |
|----------------------------|-------------------------------------------------------------------------------------------------------------------------------------------------------------------------------------------------|----------|-------------|------------------|--------|
| Contact Bend Detail        |                                                                                                                                                                                                 |          | J.LEE       | DATE: OCT. 06/09 |        |
| Confider bend Defail       |                                                                                                                                                                                                 | CHECKED: |             | DATE:            |        |
| TORONTO, ONTARIO           | THESE DRAWINGS AND SPECIFICATIONS ARE THE PROPERTY OF EDAC INC.,AND SHALL NOT BE REPRODUCED,OR COPIED OR USED AS THE BASIS FOR THE MANUFACTURE OR SALE OF APPARATUS WITHOUT WRITTEN PERMISSION. | SCALE:   | NTS         | SHEET :          | 2 OF 3 |
|                            |                                                                                                                                                                                                 | DRAWING  | NUMBER      |                  | ISSUE  |
|                            |                                                                                                                                                                                                 | 3        | 42 Assembly |                  | 1      |