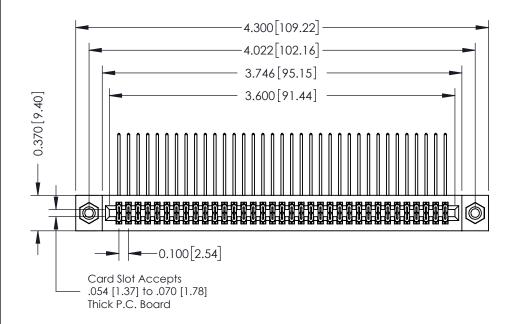

342 ENG MASTER J.LEE DATE: OCT. 06/09 NTS SHEET 1 OF 3

342 Assembly

THIS IS A C.A.D. GENERATED DRAWING DO NOT MAKE MANUAL REVISIONS TO MASTER. ISSUE NUMBER

ORIGINAL

1

| 342 / 392 Series Card Edge Connector<br>Contact Bend Detail |                                                                                                                                   | ACAD REFERENCE NO. 342 ENG MASTER |             |          |          |
|-------------------------------------------------------------|-----------------------------------------------------------------------------------------------------------------------------------|-----------------------------------|-------------|----------|----------|
|                                                             |                                                                                                                                   | DRAWN:                            | J.LEE       | DATE: OC | T. 06/09 |
|                                                             |                                                                                                                                   | CHECKED:                          |             | DATE:    |          |
| EDAC INC                                                    | ARE THE PROPERTY OF EDAC INC.,AND SHALL NOT BE REPRODUCED,OR COPIED OR USED AS THE BASIS FOR THE MANUFACTURE OR SALE OF APPARATUS | SCALE:                            | NTS         | SHEET :  | 2 OF 3   |
| TORONTO, ONTARIO                                            |                                                                                                                                   | DRAWING                           | NUMBER      |          | ISSUE    |
| YOUR CONNECTION TO QUALITY & SERVICE                        |                                                                                                                                   | 3                                 | 42 Assembly |          | 1        |