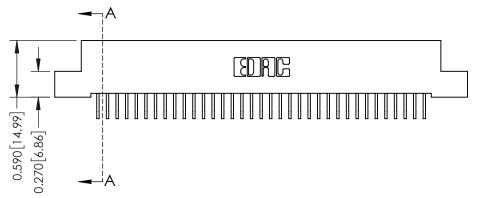

THIS IS A C.A.D. GENERATED DRAWING DO NOT MAKE MANUAL REVISIONS TO MASTER

ISSUE NUMBER

ORIGINAL

1

| 342 / 392 Card Edge Connector<br>Mounting Options |                                                                                                                                    | ACAD REFERENCE NO. 342 ENG MASTER |                         |        |  |  |
|---------------------------------------------------|------------------------------------------------------------------------------------------------------------------------------------|-----------------------------------|-------------------------|--------|--|--|
|                                                   |                                                                                                                                    | DRAWN: J.LEE                      | DATE: <b>OCT. 06/09</b> |        |  |  |
|                                                   |                                                                                                                                    | CHECKED:                          | DATE:                   |        |  |  |
| EDAC INC                                          | THESE DRAWINGS AND SPECIFICATIONS ARE THE PROPERTY OF EDAC INC.,AND SHALL NOT BE REPRODUCED,OR COPIED OR USED AS THE BASIS FOR THE | SCALE: NTS                        | SHEET :                 | 3 OF 3 |  |  |
| TORONTO, ONTARIO                                  |                                                                                                                                    | DRAWING NUMBER                    | •                       | ISSUE  |  |  |
| YOUR CONNECTION TO QUALITY & SERVICE              | MANUFACTURE OR SALE OF APPARATUS                                                                                                   | 342 Assembly                      |                         | 1      |  |  |