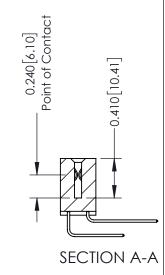

**Mounting Option** 08-#4-40 Unified Threaded Inserts **Contact Detail** 

559-90 Degree Bend (Code 541 Contacts) .100 [2.54] Contact Spacing x .200 [5.08] Row Spacing