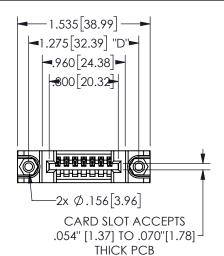

## SECTION A-A

345/395 SERIES CARD EDGE CONNECTOR PART NUMBER: 345-007-523-188

**EDAC INC** TORONTO, ONTARIO CANADA

THESE DRAWINGS AND SPECIFICATIONS ARE THE PROPERTY OF EDAC INC.,AND SHALL NOT BE REPRODUCED, OR COPIED OR USED AS THE BASIS FOR THE MANUFACTURE OR SALE OF APPARATUS WITHOUT WRITTEN PERMISSION.

| ACAD REFERENCE NO.  | 345-ENG-MASTER   |
|---------------------|------------------|
| DRAWN: R.STA.MONICA | DATE:MAY.16/2017 |
| CHECKED:            | DATE:            |
| SCALE: NTS          | SHEET 1 OF 2     |
| DRAWING NUMBER      | ISSUE            |
| 345-ENG-MASTER      | 1                |
|                     |                  |