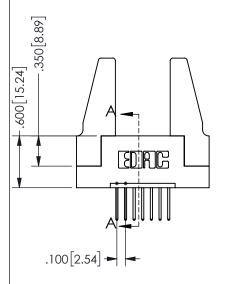

## SECTION A-A

345/395 SERIES CARD EDGE CONNECTOR PART NUMBER: 345-007-523-188

**EDAC INC** TORONTO, ONTARIO CANADA

THESE DRAWINGS AND SPECIFICATIONS ARE THE PROPERTY OF EDAC INC.,AND SHALL NOT BE REPRODUCED, OR COPIED OR USED AS THE BASIS FOR THE MANUFACTURE OR SALE OF APPARATUS WITHOUT WRITTEN PERMISSION.

| ACAD REFERENCE NO.  | 345-ENG-MASTER   |
|---------------------|------------------|
| DRAWN: R.STA.MONICA | DATE:MAY.16/2017 |
| CHECKED:            | DATE:            |
| SCALE: NTS          | SHEET 1 OF 2     |
| DRAWING NUMBER      | ISSUE            |
| 345-ENG-MASTER      | 1                |
|                     |                  |