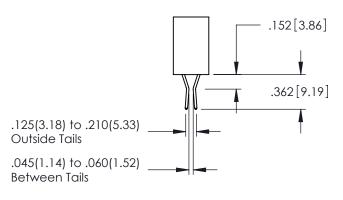

Contact Dimensions: 559-90 Degree Bend (Code 541 Contacts) See Sheet 2 for Contact Code 555, 556, 558, 559, 560 Dimensions

INSULATOR MATERIAL: THERMOPLASTIC PBT BLACK, UL 94V-0

CONTACT MATERIAL; COPPER TIN ALLOY CONTACT PLATING: GOLD ON THE MATING AREA, TIN PLATING ON THE CONTACT TAILS, NICKEL UNDERPLATE