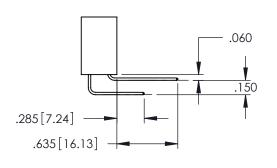

.330[8.38] CARD SLOT 160[4.06] POINT OF CONTACT

SECTION A-A

**Contact Code 558** 

Contact Code 559

**Contact Code 560** 

- INSULATOR MATERIAL: THERMOPLASTIC POLYESTER, UL 94V-0 DAP MATERIAL AVAILABLE UPON REQUEST

CONTACT MATERIAL; COPPER ALLOY CONTACT PLATING: GOLD ON THE MATING AREA, TIN PLATING ON THE CONTACT TAILS, NICKEL UNDERPLATE

345/395 SERIES CARD EDGE CONNECTOR CONTACT CODE 555,556,558,559,560 DIMENSIONS