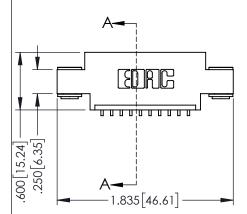

| 345/395 SERIES CARD EDGE CONNECTOR |
|------------------------------------|
| PART NUMBER: 345-010-559-603       |

| ACAD REFERENCE NO. 345-ENG-MASTER |         |           |  |
|-----------------------------------|---------|-----------|--|
| DRAWN: R.STA.MONICA               | DATE:MA | Y.16/2017 |  |
| CHECKED:                          | DATE:   |           |  |
| SCALE: 1:1                        | SHEET 1 | OF 2      |  |
| DRAWING NUMBER                    |         | ISSUE     |  |
| 345-FNG-MASTER                    |         | 1         |  |