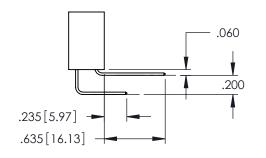

Contact Dimensions: 559-90 Degree Bend (Code 541 Contacts) See Sheet 2 for Contact Code 555, 556, 558, 559, 560 Dimensions

INSULATOR MATERIAL: THERMOPLASTIC PBT BLACK, UL 94V-0

CONTACT MATERIAL; COPPER TIN ALLOY CONTACT PLATING: GOLD ON THE MATING AREA, TIN PLATING ON THE CONTACT TAILS, NICKEL UNDERPLATE

CONTACT MATERIAL; COPPER ALLOY CONTACT PLATING: GOLD ON THE MATING AREA, TIN PLATING ON THE CONTACT TAILS, NICKEL UNDERPLATE

345/395 SERIES CARD EDGE CONNECTOR CONTACT CODE 555,556,558,559,560 DIMENSIONS