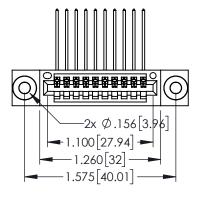

| 345/395 SERIES CARD EDGE CONNECTOR |
|------------------------------------|
| PART NUMBER: 345-010-559-603       |

| ACAD REFERENCE NO. 345-ENG-MASTER |         |           |  |
|-----------------------------------|---------|-----------|--|
| DRAWN: R.STA.MONICA               | DATE:MA | Y.16/2017 |  |
| CHECKED:                          | DATE:   |           |  |
| SCALE: 1:1                        | SHEET 1 | OF 2      |  |
| DRAWING NUMBER                    |         | ISSUE     |  |
| 345-FNG-MASTER                    |         | 1         |  |