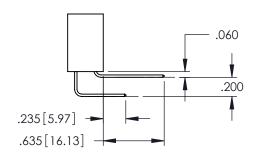

<u>Contact Dimensions:</u>
523-P.C. Tail .025 Sq.(0.64 Sq.) - Tail LG=.390(9.91)
.100 (2.54) Contact Spacing x .200 (5.08) Row Spacing

1

- INSULATOR MATERIAL: THERMOPLASTIC PBT BLACK, UL 94V-0
- CONTACT MATERIAL; COPPER TIN ALLOY CONTACT PLATING: GOLD ON THE MATING AREA, TIN PLATING ON THE CONTACT TAILS, NICKEL UNDERPLATE