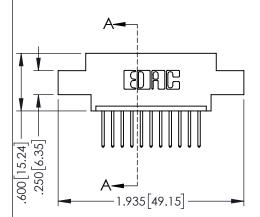

| 345/395 SERIES CARD EDGE CONNECTOR   |                                                                                                  |                | ACAD REFERENCE NO. 345-ENG-MASTE |         |          |  |
|--------------------------------------|--------------------------------------------------------------------------------------------------|----------------|----------------------------------|---------|----------|--|
| PART NUMBER: 345-011-523-607         |                                                                                                  | DRAWN: R       | .STA.MONICA                      | DATE:MA | Y.16/201 |  |
|                                      |                                                                                                  | CHECKED        | :                                | DATE:   |          |  |
| COOO EDAC INC                        | THESE DRAWINGS AND SPECIFICATIONS                                                                | SCALE:         | 1:1                              | SHEET ' | OF 2     |  |
| TORONTO, ONTARIO                     | ARE THE PROPERTY OF EDAC INC.,AND SHALL NOT BE REPRODUCED,OR COPIED OR USED AS THE BASIS FOR THE | DRAWING        | NUMBER                           |         | ISSUE    |  |
| YOUR CONNECTION TO QUALITY & SERVICE | MANUFACTURE OR SALE OF APPARATUS                                                                 | 345-ENG-MASTER |                                  | 1       |          |  |