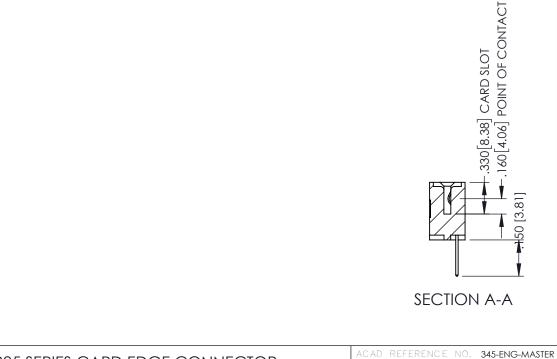

| 345/395 SERIES CARD EDGE CONNECTOR   |                                                                                                  |                | ACAD REFERENCE NO. 345-ENG-MASTE |         |          |  |
|--------------------------------------|--------------------------------------------------------------------------------------------------|----------------|----------------------------------|---------|----------|--|
| PART NUMBER: 345-011-523-607         |                                                                                                  | DRAWN: R       | .STA.MONICA                      | DATE:MA | Y.16/201 |  |
|                                      |                                                                                                  | CHECKED        | :                                | DATE:   |          |  |
| COOO EDAC INC                        | THESE DRAWINGS AND SPECIFICATIONS                                                                | SCALE:         | 1:1                              | SHEET ' | OF 2     |  |
| TORONTO, ONTARIO                     | ARE THE PROPERTY OF EDAC INC.,AND SHALL NOT BE REPRODUCED,OR COPIED OR USED AS THE BASIS FOR THE | DRAWING        | NUMBER                           |         | ISSUE    |  |
| YOUR CONNECTION TO QUALITY & SERVICE | MANUFACTURE OR SALE OF APPARATUS                                                                 | 345-ENG-MASTER |                                  | 1       |          |  |