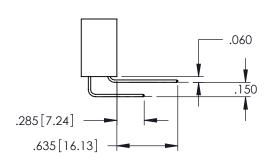

<u>Contact Dimensions:</u>
523-P.C. Tail .025 Sq.(0.64 Sq.) - Tail LG=.390(9.91)
.100 (2.54) Contact Spacing x .200 (5.08) Row Spacing

1

- INSULATOR MATERIAL: THERMOPLASTIC PBT BLACK, UL 94V-0
- CONTACT MATERIAL; COPPER TIN ALLOY CONTACT PLATING: GOLD ON THE MATING AREA, TIN PLATING ON THE CONTACT TAILS, NICKEL UNDERPLATE