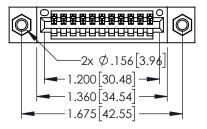

| 345/395 SERIES CARD EDGE CONNECTOR   |                                                                                                  |                | ACAD REFERENCE NO. 345-ENG-MASTE |         |          |  |
|--------------------------------------|--------------------------------------------------------------------------------------------------|----------------|----------------------------------|---------|----------|--|
| PART NUMBER: 345-011-523-607         |                                                                                                  | DRAWN: R       | .STA.MONICA                      | DATE:MA | Y.16/201 |  |
|                                      |                                                                                                  | CHECKED        | :                                | DATE:   |          |  |
| COOO EDAC INC                        | THESE DRAWINGS AND SPECIFICATIONS                                                                | SCALE:         | 1:1                              | SHEET ' | OF 2     |  |
| TORONTO, ONTARIO                     | ARE THE PROPERTY OF EDAC INC.,AND SHALL NOT BE REPRODUCED,OR COPIED OR USED AS THE BASIS FOR THE | DRAWING        | NUMBER                           |         | ISSUE    |  |
| YOUR CONNECTION TO QUALITY & SERVICE | MANUFACTURE OR SALE OF APPARATUS                                                                 | 345-ENG-MASTER |                                  | 1       |          |  |