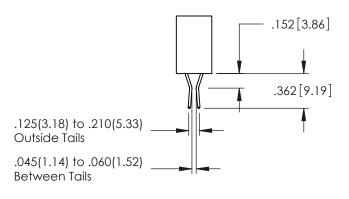

345-ENG-MASTER

**Contact Code 558** 

Contact Code 559

**Contact Code 560** 

INSULATOR MATERIAL: THERMOPLASTIC POLYESTER, UL 94V-0

DAP MATERIAL AVAILABLE UPON REQUEST

CONTACT MATERIAL; COPPER ALLOY CONTACT PLATING: GOLD ON THE MATING AREA, TIN PLATING ON THE CONTACT TAILS, NICKEL UNDERPLATE

345-ENG-MASTER