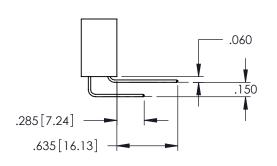

345-ENG-MASTER

**Contact Code 558** 

Contact Code 559

**Contact Code 560** 

INSULATOR MATERIAL: THERMOPLASTIC POLYESTER, UL 94V-0

DAP MATERIAL AVAILABLE UPON REQUEST

CONTACT MATERIAL; COPPER ALLOY CONTACT PLATING: GOLD ON THE MATING AREA, TIN PLATING ON THE CONTACT TAILS, NICKEL UNDERPLATE