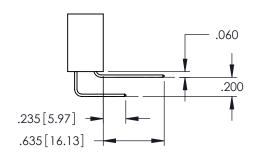

345-ENG-MASTER

**Contact Code 558** 

Contact Code 559

**Contact Code 560** 

INSULATOR MATERIAL: THERMOPLASTIC POLYESTER, UL 94V-0

DAP MATERIAL AVAILABLE UPON REQUEST

CONTACT MATERIAL; COPPER ALLOY CONTACT PLATING: GOLD ON THE MATING AREA, TIN PLATING ON THE CONTACT TAILS, NICKEL UNDERPLATE