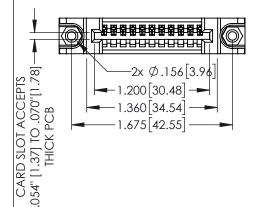

## 345/395 SERIES CARD EDGE CONNECTOR CONTACT CODE 555,556,558,559,560 DIMENSIONS

YOUR CONNECTION TO QUALITY & SERVICE

|   | ACAD REFERENCE NO. 345-ENG-MASTER |                          |  |  |  |
|---|-----------------------------------|--------------------------|--|--|--|
|   | DRAWN: R.STA.MONICA               | DATE: <b>MAY.16/2017</b> |  |  |  |
| • | CHECKED:                          | DATE:                    |  |  |  |
|   | SCALE: 1:1                        | SHEET 2 OF 2             |  |  |  |
| D | DRAWING NUMBER                    | ISSUE                    |  |  |  |