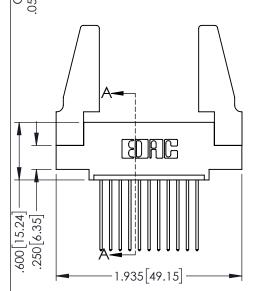

## 345/395 SERIES CARD EDGE CONNECTOR CONTACT CODE 555,556,558,559,560 DIMENSIONS

YOUR CONNECTION TO QUALITY & SERVICE

|   | ACAD REFERENCE NO. 345-ENG-MASTER |                          |  |  |  |
|---|-----------------------------------|--------------------------|--|--|--|
|   | DRAWN: R.STA.MONICA               | DATE: <b>MAY.16/2017</b> |  |  |  |
| • | CHECKED:                          | DATE:                    |  |  |  |
|   | SCALE: 1:1                        | SHEET 2 OF 2             |  |  |  |
| D | DRAWING NUMBER                    | ISSUE                    |  |  |  |