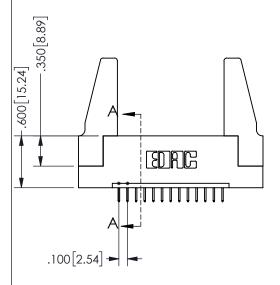

## **SECTION A-A**

345/395 SERIES CARD EDGE CONNECTOR PART NUMBER: 345-013-524-188

**EDAC INC** TORONTO, ONTARIO CANADA

THESE DRAWINGS AND SPECIFICATIONS ARE THE PROPERTY OF EDAC INC., AND SHALL NOT BE REPRODUCED, OR COPIED OR USED AS THE BASIS FOR THE MANUFACTURE OR SALE OF APPARATUS WITHOUT WRITTEN PERMISSION.

| ACAD REFERENCE NO.  | 345-ENC | G-MASTER  |
|---------------------|---------|-----------|
| DRAWN: R.STA.MONICA | DATEMA  | Y.16/2017 |
| CHECKED:            | DATE:   |           |
| SCALE: NTS          | SHEET   | OF 2      |
| DRAWING NUMBER      |         | ISSUE     |
| 345-ENG-MASTER      |         | 1         |
|                     |         |           |