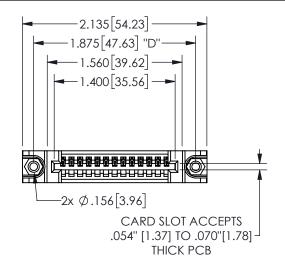

## **SECTION A-A**

345/395 SERIES CARD EDGE CONNECTOR PART NUMBER: 345-013-524-188

**EDAC INC** TORONTO, ONTARIO CANADA

THESE DRAWINGS AND SPECIFICATIONS ARE THE PROPERTY OF EDAC INC., AND SHALL NOT BE REPRODUCED, OR COPIED OR USED AS THE BASIS FOR THE MANUFACTURE OR SALE OF APPARATUS WITHOUT WRITTEN PERMISSION.

| ACAD REFERENCE NO.  | 345-ENC | G-MASTER  |
|---------------------|---------|-----------|
| DRAWN: R.STA.MONICA | DATEMA  | Y.16/2017 |
| CHECKED:            | DATE:   |           |
| SCALE: NTS          | SHEET   | OF 2      |
| DRAWING NUMBER      |         | ISSUE     |
| 345-ENG-MASTER      |         | 1         |
|                     |         |           |