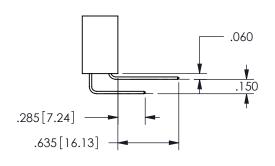

THIS IS A C.A.D. GENERATED DRAWING DO NOT MAKE MANUAL REVISIONS TO MASTER.

ISSUE NUMBER

ORIGINAL

1

**Contact Dimensions:** 524-P.C. Tail .018 Sq.(0.46 Sq.) - Tail LG=.175(4.45) .100 (2.54) Contact Spacing x .200 (5.08) Row Spacing

ISSUE NUMBER ORIGINAL

1

**Contact Code 558** 

Contact Code 559

**Contact Code 560** 

INSULATOR MATERIAL: THERMOPLASTIC POLYESTER, UL 94V-0 DAP MATERIAL AVAILABLE UPON REQUEST

CONTACT MATERIAL; COPPER ALLOY CONTACT PLATING: GOLD ON THE MATING AREA, TIN PLATING ON THE CONTACT TAILS, NICKEL UNDERPLATE

345/395 SERIES CARD EDGE CONNECTOR CONTACT CODE 555,556,558,559,560 DIMENSIONS

YOUR CONNECTION TO QUALITY & SERVICE

**EDAC INC** TORONTO, ONTARIO CANADA

THESE DRAWINGS AND SPECIFICATIONS ARE THE PROPERTY OF EDAC INC.,AND SHALL NOT BE REPRODUCED, OR COPIED OR USED AS THE BASIS FOR THE MANUFACTURE OR SALE OF APPARATUS WITHOUT WRITTEN PERMISSION.

| ACAD REFERENCE NO.  | 345-ENG-MASTER   |
|---------------------|------------------|
| DRAWN: R.STA.MONICA | DATE:MAY.16/2017 |
| CHECKED:            | DATE:            |
| SCALE: 1:1          | SHEET 2 OF 2     |
| DRAWING NUMBER      | ISSUE            |
| 345-ENG-MASTER      | 1                |