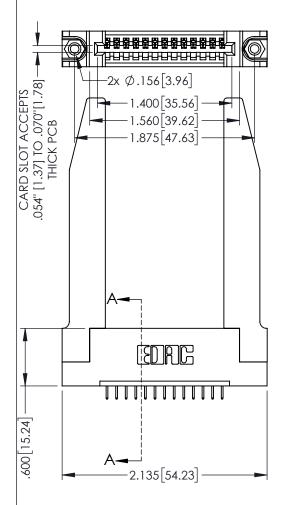

<u>Contact Dimensions:</u>
525-P.C. Tail .018 Sq.(0.46 Sq.) - Tail LG=.150(3.81)
.100 (2.54) Contact Spacing x .200 (5.08) Row Spacing

345/395 SERIES CARD EDGE CONNECTOR PART NUMBER: 345-013-525-178

| ACAD REFERENCE NO. 345-ENG-MASTER |                  |  |
|-----------------------------------|------------------|--|
| DRAWN: R.STA.MONICA               | DATE:MAY.16/2017 |  |
| CHECKED:                          | DATE:            |  |
| SCALE: 1:1                        | SHEET 1 OF 2     |  |
| DRAWING NUMBER                    | ISSUE            |  |
| 345-ENG-MASTER                    | 1                |  |

YOUR CONNECTION TO QUALITY & SERVICE

INSULATOR MATERIAL: THERMOPLASTIC PBT BLACK, UL 94V-0 CONTACT MATERIAL; COPPER TIN ALLOY CONTACT PLATING: GOLD ON THE MATING AREA, TIN PLATING ON THE CONTACT TAILS, NICKEL UNDERPLATE