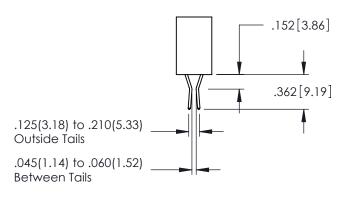

.160[4.06] POINT OF CONTACT CARD SLOT

330 [8.38]

**SECTION A-A** 

.107 [2.72] .082 [2.08] .157 [4] .232 [5.89] .125(3.18) to .210(5.33) .125(3.18) to .210(5.33) Outside Tails Outside Tails .045(1.14) to .060(1.52) .045(1.14) to .060(1.52) Between Tails Between Tails **Contact Code 555 Contact Code 556** 

**Contact Code 558** 

## **Contact Code 559**

Contact Code 560

INSULATOR MATERIAL: THERMOPLASTIC POLYESTER, UL 94V-0 DAP MATERIAL AVAILABLE UPON REQUEST

CONTACT MATERIAL; COPPER ALLOY CONTACT PLATING: GOLD ON THE MATING AREA, TIN PLATING ON THE CONTACT TAILS, NICKEL UNDERPLATE