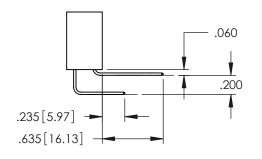

.160[4.06] POINT OF CONTACT CARD SLOT

330 [8.38]

**SECTION A-A** 

.107 [2.72] .082 [2.08] .157 [4] .232 [5.89] .125(3.18) to .210(5.33) .125(3.18) to .210(5.33) Outside Tails Outside Tails .045(1.14) to .060(1.52) .045(1.14) to .060(1.52) Between Tails Between Tails **Contact Code 555 Contact Code 556** 

**Contact Code 558** 