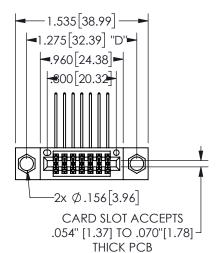

## 345/395 SERIES CARD EDGE CONNECTOR PART NUMBER: 345-014-558-504

YOUR CONNECTION TO QUALITY & SERVICE

**EDAC INC** TORONTO, ONTARIO CANADA

THESE DRAWINGS AND SPECIFICATIONS ARE THE PROPERTY OF EDAC INC.,AND SHALL NOT BE REPRODUCED, OR COPIED OR USED AS THE BASIS FOR THE MANUFACTURE OR SALE OF APPARATUS WITHOUT WRITTEN PERMISSION.