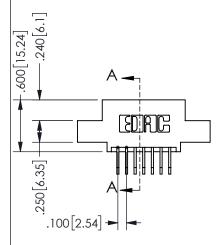

## 345/395 SERIES CARD EDGE CONNECTOR PART NUMBER: 345-014-558-504

YOUR CONNECTION TO QUALITY & SERVICE

**EDAC INC** TORONTO, ONTARIO CANADA

THESE DRAWINGS AND SPECIFICATIONS ARE THE PROPERTY OF EDAC INC.,AND SHALL NOT BE REPRODUCED, OR COPIED OR USED AS THE BASIS FOR THE MANUFACTURE OR SALE OF APPARATUS WITHOUT WRITTEN PERMISSION.