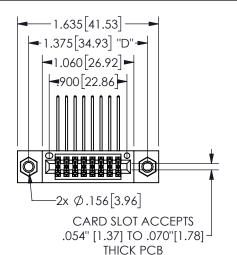

## **SECTION A-A**

345/395 SERIES CARD EDGE CONNECTOR PART NUMBER: 345-016-559-507

**EDAC INC** TORONTO, ONTARIO CANADA

THESE DRAWINGS AND SPECIFICATIONS ARE THE PROPERTY OF EDAC INC.,AND SHALL NOT BE REPRODUCED, OR COPIED OR USED AS THE BASIS FOR THE MANUFACTURE OR SALE OF APPARATUS WITHOUT WRITTEN PERMISSION.