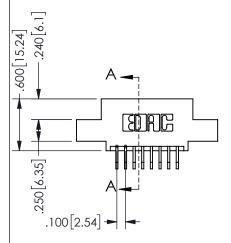

## **SECTION A-A**

345/395 SERIES CARD EDGE CONNECTOR PART NUMBER: 345-016-559-507

**EDAC INC** TORONTO, ONTARIO CANADA

THESE DRAWINGS AND SPECIFICATIONS ARE THE PROPERTY OF EDAC INC.,AND SHALL NOT BE REPRODUCED, OR COPIED OR USED AS THE BASIS FOR THE MANUFACTURE OR SALE OF APPARATUS WITHOUT WRITTEN PERMISSION.