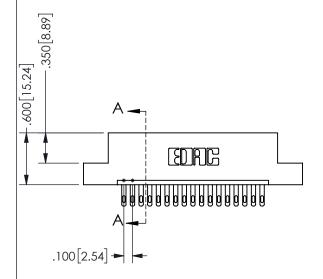

THIS IS A C.A.D. GENERATED DRAWING DO NOT MAKE MANUAL REVISIONS TO MASTER.

ISSUE NUMBER

ORIGINAL

-2.535[64.39]-2.275[57.79] "D"-1.960 49.78 1.800 [45.72] -2x Ø.156[3.96] CARD SLOT ACCEPTS

> .054" [1.37] TO .070"[1.78] \( \) THICK PCB

<u>Contact Dimensions:</u>
500-Wire Hole .050x.025(1.27x0.64) - Tail LG=.260(6.60)
.100 (2.54) Contact Spacing x .200 (5.08) Row Spacing

.160 4.06 .330[8.38] POINT OF CARD SLOT CONTACT .370 9.4

345/395 SERIES CARD EDGE CONNECTOR PART NUMBER: 345-017-500-104