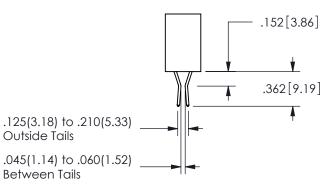

## Contact Dimensions: 541-Wire Wrap .025 Sq.(0.64 Sq.) - Tail LG=.750(19.05) .100 (2.54) Contact Spacing x .200 (5.08) Row Spacing

345/395 SERIES CARD EDGE CONNECTOR PART NUMBER: 345-022-541-202

YOUR CONNECTION TO QUALITY & SERVICE

SECTION A-A

| .330[8.38] | .160[4.06]       |
|------------|------------------|
| CARD SLOT  | POINT OF TONTACT |
| .370[9.4]  |                  |

ORIGINAL 1

ISSUE NUMBER

**Contact Code 558** 

Contact Code 559

Contact Code 560

INSULATOR MATERIAL: THERMOPLASTIC POLYESTER, UL 94V-0

DAP MATERIAL AVAILABLE UPON REQUEST

CONTACT MATERIAL; COPPER ALLOY

CONTACT PLATING: GOLD ON THE MATING AREA, TIN PLATING ON THE CONTACT TAILS, NICKEL UNDERPLATE