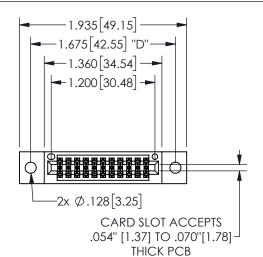

## Contact Dimensions: 541-Wire Wrap .025 Sq.(0.64 Sq.) - Tail LG=.750(19.05) .100 (2.54) Contact Spacing x .200 (5.08) Row Spacing

345/395 SERIES CARD EDGE CONNECTOR PART NUMBER: 345-022-541-202

YOUR CONNECTION TO QUALITY & SERVICE