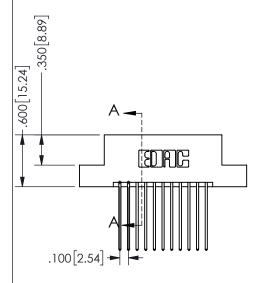

## Contact Dimensions: 541-Wire Wrap .025 Sq.(0.64 Sq.) - Tail LG=.750(19.05) .100 (2.54) Contact Spacing x .200 (5.08) Row Spacing

345/395 SERIES CARD EDGE CONNECTOR PART NUMBER: 345-022-541-202

YOUR CONNECTION TO QUALITY & SERVICE