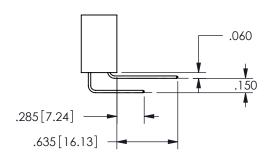

SECTION A-A

| .330[8.38] | .160[4.06]       |
|------------|------------------|
| CARD SLOT  | POINT OF TONTACT |
| .370[9.4]  |                  |

ORIGINAL 1

ISSUE NUMBER

**Contact Code 558** 

Contact Code 559

Contact Code 560

INSULATOR MATERIAL: THERMOPLASTIC POLYESTER, UL 94V-0

DAP MATERIAL AVAILABLE UPON REQUEST

CONTACT MATERIAL; COPPER ALLOY

CONTACT PLATING: GOLD ON THE MATING AREA, TIN PLATING ON THE CONTACT TAILS, NICKEL UNDERPLATE