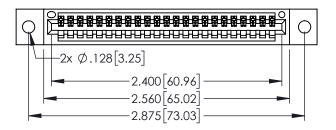

<u>Contact Dimensions:</u>
525-P.C. Tail .018 Sq.(0.46 Sq.) - Tail LG=.150(3.81)
.100 (2.54) Contact Spacing x .200 (5.08) Row Spacing

345/395 SERIES CARD EDGE CONNECTOR PART NUMBER: 345-023-525-402

YOUR CONNECTION TO QUALITY & SERVICE

ACAD REFERENCE NO. 345-ENG-MASTER

DRAWN: R STA MONICA DATE:MAY 16/2017

INSULATOR MATERIAL: THERMOPLASTIC PBT BLACK, UL 94V-0 CONTACT MATERIAL; COPPER TIN ALLOY

CONTACT PLATING: GOLD ON THE MATING AREA, TIN PLATING ON THE CONTACT TAILS, NICKEL UNDERPLATE