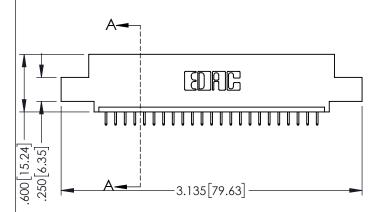

<u>Contact Dimensions:</u>
525-P.C. Tail .018 Sq.(0.46 Sq.) - Tail LG=.150(3.81)
.100 (2.54) Contact Spacing x .200 (5.08) Row Spacing

345/395 SERIES CARD EDGE CONNECTOR PART NUMBER: 345-023-525-402

YOUR CONNECTION TO QUALITY & SERVICE

ACAD REFERENCE NO. 345-ENG-MASTER

DRAWN: R STA MONICA DATE:MAY 16/2017

INSULATOR MATERIAL: THERMOPLASTIC PBT BLACK, UL 94V-0 CONTACT MATERIAL; COPPER TIN ALLOY

CONTACT PLATING: GOLD ON THE MATING AREA, TIN PLATING ON THE CONTACT TAILS, NICKEL UNDERPLATE