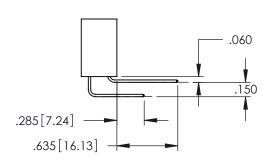

..330[8.38] CARD SLOT .160[4.06] POINT OF CONTACT

**SECTION A-A** 

.107 [2.72] .082 [2.08] .157 [4] .232 [5.89] .125(3.18) to .210(5.33) .125(3.18) to .210(5.33) Outside Tails Outside Tails .045(1.14) to .060(1.52) .045(1.14) to .060(1.52) Between Tails Between Tails **Contact Code 555 Contact Code 556** 

**Contact Code 558** 

**Contact Code 559** 

**Contact Code 560** 

INSULATOR MATERIAL: THERMOPLASTIC POLYESTER, UL 94V-0 DAP MATERIAL AVAILABLE UPON REQUEST

CONTACT MATERIAL; COPPER ALLOY CONTACT PLATING: GOLD ON THE MATING AREA, TIN PLATING ON THE CONTACT TAILS, NICKEL UNDERPLATE