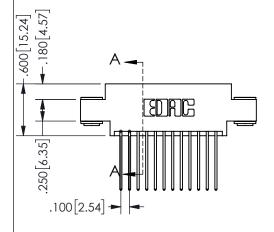

## <u>Contact Dimensions:</u> 542-Wire Wrap .025 Sq.(0.64 Sq.) - Tail LG=.645(16.38) .100 (2.54) Contact Spacing x .200 (5.08) Row Spacing

345/395 SERIES CARD EDGE CONNECTOR PART NUMBER: 345-024-542-803

SECTION A-A

| .330[8.38]<br>CARD SLOT | .160[4.06]<br>POINT OF<br>CONTACT |
|-------------------------|-----------------------------------|
| .370[9.4]               |                                   |

ISSUE NUMBER ORIGINAL

1

**Contact Code 558** 

Contact Code 559

Contact Code 560

INSULATOR MATERIAL: THERMOPLASTIC POLYESTER, UL 94V-0 DAP MATERIAL AVAILABLE UPON REQUEST

CONTACT MATERIAL; COPPER ALLOY CONTACT PLATING: GOLD ON THE MATING AREA, TIN PLATING ON THE CONTACT TAILS, NICKEL UNDERPLATE