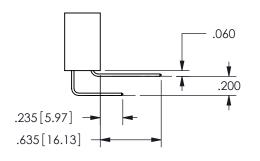

## <u>Contact Dimensions:</u> 542-Wire Wrap .025 Sq.(0.64 Sq.) - Tail LG=.645(16.38) .100 (2.54) Contact Spacing x .200 (5.08) Row Spacing

345/395 SERIES CARD EDGE CONNECTOR PART NUMBER: 345-024-542-803