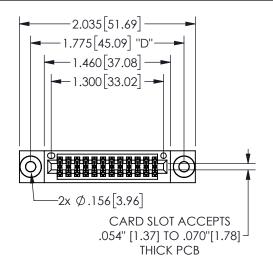

## 345/395 SERIES CARD EDGE CONNECTOR CONTACT CODE 555,556,558,559,560 DIMENSIONS

YOUR CONNECTION TO QUALITY & SERVICE

**EDAC INC** TORONTO, ONTARIO CANADA

THESE DRAWINGS AND SPECIFICATIONS ARE THE PROPERTY OF EDAC INC.,AND SHALL NOT BE REPRODUCED, OR COPIED OR USED AS THE BASIS FOR THE MANUFACTURE OR SALE OF APPARATUS WITHOUT WRITTEN PERMISSION.

| ACAD REFERENCE NO.  | 345-ENG-MASTER   |
|---------------------|------------------|
| DRAWN: R.STA.MONICA | DATE:MAY.16/2017 |
| CHECKED:            | DATE:            |
| SCALE: 1:1          | SHEET 2 OF 2     |
| DRAWING NUMBER      | ISSUE            |
| 345-ENG-MASTER      | 1                |