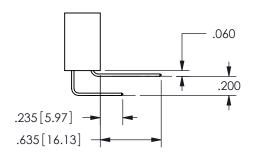

## -.180[4.57] .600[15.24] EDRG 250 [6.35] .100[2.54]

<u>Contact Dimensions:</u>
559-90 Degree Bend (Code 541 Contacts)
See Sheet 2 for Contact Code 555, 556, 558, 559, 560 **Dimensions** 

345/395 SERIES CARD EDGE CONNECTOR PART NUMBER: 345-024-559-802