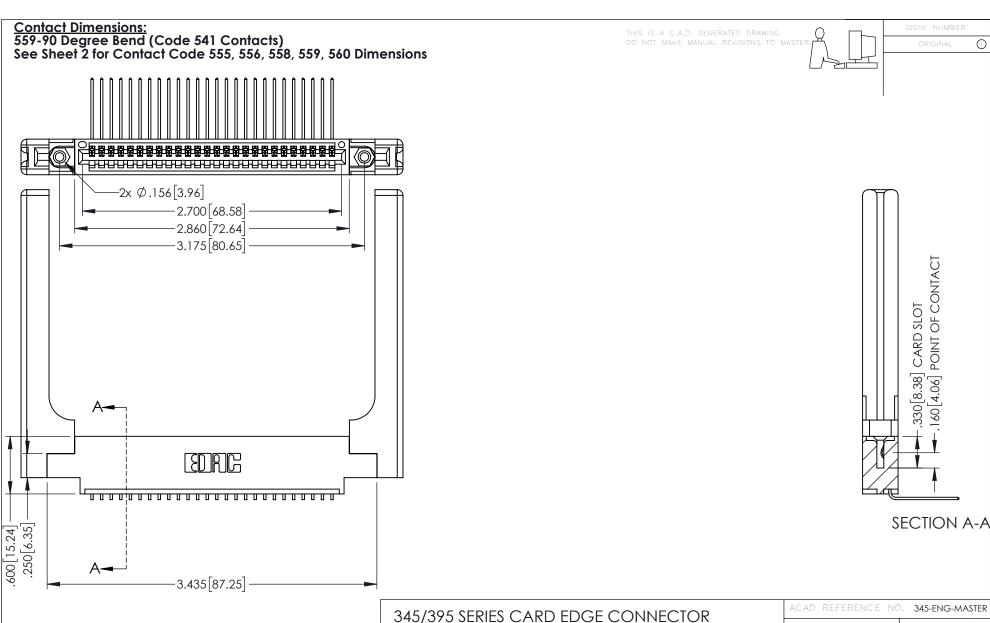

INSULATOR MATERIAL: THERMOPLASTIC PBT BLACK, UL 94V-0

CONTACT MATERIAL; COPPER TIN ALLOY CONTACT PLATING: GOLD ON THE MATING AREA, TIN PLATING ON THE CONTACT TAILS, NICKEL UNDERPLATE

PART NUMBER: 345-026-559-658

YOUR CONNECTION TO QUALITY & SERVICE

CANADA

| ACAD REFERENCE NO. 345-ENG-MASTER |                  |
|-----------------------------------|------------------|
| DRAWN: R.STA.MONICA               | DATE:MAY.16/2017 |
| CHECKED:                          | DATE:            |
| SCALE: 1:1                        | SHEET 1 OF 2     |
| DRAWING NUMBER                    | ISSUE            |
| 345-ENG-MASTER                    | 1                |