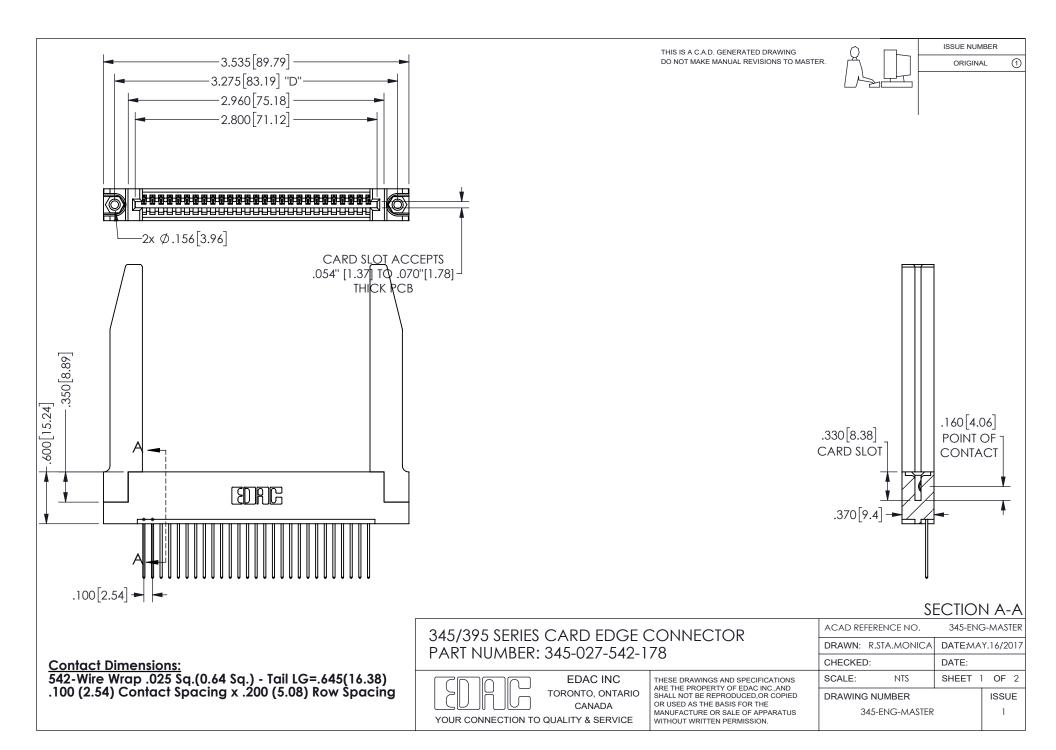

ISSUE NUMBER ORIGINAL

1

**Contact Code 558** 

Contact Code 559

Contact Code 560

INSULATOR MATERIAL: THERMOPLASTIC POLYESTER, UL 94V-0

DAP MATERIAL AVAILABLE UPON REQUEST

CONTACT MATERIAL; COPPER ALLOY

CONTACT PLATING: GOLD ON THE MATING AREA, TIN PLATING ON THE CONTACT TAILS, NICKEL UNDERPLATE

345/395 SERIES CARD EDGE CONNECTOR CONTACT CODE 555,556,558,559,560 DIMENSIONS

YOUR CONNECTION TO QUALITY & SERVICE

**EDAC INC** TORONTO, ONTARIO CANADA

THESE DRAWINGS AND SPECIFICATIONS ARE THE PROPERTY OF EDAC INC.,AND SHALL NOT BE REPRODUCED, OR COPIED OR USED AS THE BASIS FOR THE MANUFACTURE OR SALE OF APPARATUS WITHOUT WRITTEN PERMISSION.

| ACAD REFERENCE NO.  | 345-ENG-MASTER   |
|---------------------|------------------|
| DRAWN: R.STA.MONICA | DATE:MAY.16/2017 |
| CHECKED:            | DATE:            |
| SCALE: 1:1          | SHEET 2 OF 2     |
| DRAWING NUMBER      | ISSUE            |
| 345-FNG-MASTER      | 1                |