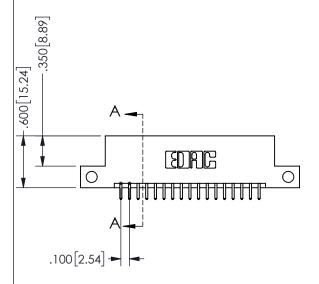

THIS IS A C.A.D. GENERATED DRAWING DO NOT MAKE MANUAL REVISIONS TO MASTER.

ISSUE NUMBER

ORIGINAL

1

1.960 49.78 1.800 [45.72] CARD SLOT ACCEPTS .054" [1.37] TO .070"[1.78] \( \) THICK PCB

2.535[64.39]

<u>Contact Dimensions:</u>
521-P.C. Tail .025 Sq.(0.64 Sq.) - Tail LG=.150(3.81)
.100 (2.54) Contact Spacing x .200 (5.08) Row Spacing

.160 4.06 .330[8.38] POINT OF CARD SLOT CONTACT

## **SECTION A-A**

345/395 SERIES CARD EDGE CONNECTOR PART NUMBER: 345-034-521-212

**EDAC INC** TORONTO, ONTARIO CANADA

THESE DRAWINGS AND SPECIFICATIONS ARE THE PROPERTY OF EDAC INC.,AND SHALL NOT BE REPRODUCED,OR COPIED OR USED AS THE BASIS FOR THE MANUFACTURE OR SALE OF APPARATUS WITHOUT WRITTEN PERMISSION.