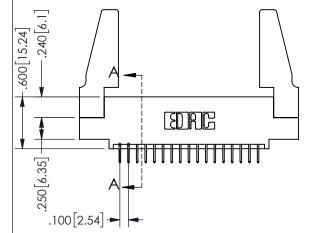

THIS IS A C.A.D. GENERATED DRAWING DO NOT MAKE MANUAL REVISIONS TO MASTER.

ISSUE NUMBER

ORIGINAL

1

<u>Contact Dimensions:</u>
524-P.C. Tail .018 Sq.(0.46 Sq.) - Tail LG=.175(4.45)
.100 (2.54) Contact Spacing x .200 (5.08) Row Spacing

.160 4.06 .330[8.38] POINT OF CARD SLOT CONTACT .370 9.4

345/395 SERIES CARD EDGE CONNECTOR PART NUMBER: 345-034-524-588

YOUR CONNECTION TO QUALITY & SERVICE

**EDAC INC** TORONTO, ONTARIO CANADA

THESE DRAWINGS AND SPECIFICATIONS ARE THE PROPERTY OF EDAC INC.,AND SHALL NOT BE REPRODUCED,OR COPIED OR USED AS THE BASIS FOR THE MANUFACTURE OR SALE OF APPARATUS WITHOUT WRITTEN PERMISSION.

|                    | SECTION A-A        |
|--------------------|--------------------|
| ACAD REFERENCE NO. | 345-ENG-MASTER     |
| DRAWN: R.STA.MONIC | A DATE:MAY.16/2017 |
| CHECKED:           | DATE:              |
| SCALE: NTS         | SHEET 1 OF 2       |
| DRAWING NUMBER     | ISSUE              |
| 345-ENG-MASTE      | ER 1               |