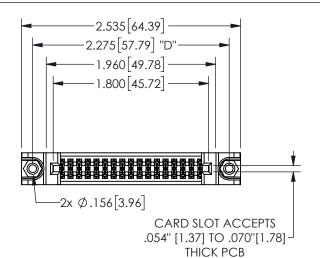

THIS IS A C.A.D. GENERATED DRAWING DO NOT MAKE MANUAL REVISIONS TO MASTER.

ISSUE NUMBER

ORIGINAL

1

<u>Contact Dimensions:</u>
524-P.C. Tail .018 Sq.(0.46 Sq.) - Tail LG=.175(4.45)
.100 (2.54) Contact Spacing x .200 (5.08) Row Spacing

.160 4.06 .330[8.38] POINT OF CARD SLOT CONTACT .370 9.4

345/395 SERIES CARD EDGE CONNECTOR PART NUMBER: 345-034-524-588

YOUR CONNECTION TO QUALITY & SERVICE

**EDAC INC** TORONTO, ONTARIO CANADA

THESE DRAWINGS AND SPECIFICATIONS ARE THE PROPERTY OF EDAC INC.,AND SHALL NOT BE REPRODUCED,OR COPIED OR USED AS THE BASIS FOR THE MANUFACTURE OR SALE OF APPARATUS WITHOUT WRITTEN PERMISSION.

|                    | SECTION A-A        |
|--------------------|--------------------|
| ACAD REFERENCE NO. | 345-ENG-MASTER     |
| DRAWN: R.STA.MONIC | A DATE:MAY.16/2017 |
| CHECKED:           | DATE:              |
| SCALE: NTS         | SHEET 1 OF 2       |
| DRAWING NUMBER     | ISSUE              |
| 345-ENG-MASTE      | ER 1               |