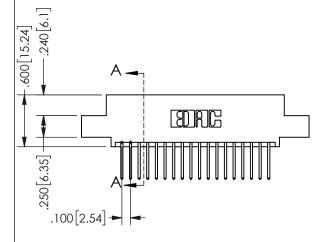

SECTION A-A

ORIGINAL 1

ISSUE NUMBER

**Contact Code 558** 

Contact Code 559

**Contact Code 560** 

INSULATOR MATERIAL: THERMOPLASTIC POLYESTER, UL 94V-0 DAP MATERIAL AVAILABLE UPON REQUEST

CONTACT MATERIAL; COPPER ALLOY CONTACT PLATING: GOLD ON THE MATING AREA, TIN PLATING ON THE CONTACT TAILS, NICKEL UNDERPLATE

345/395 SERIES CARD EDGE CONNECTOR CONTACT CODE 555,556,558,559,560 DIMENSIONS

YOUR CONNECTION TO QUALITY & SERVICE

**EDAC INC** TORONTO, ONTARIO CANADA

THESE DRAWINGS AND SPECIFICATIONS ARE THE PROPERTY OF EDAC INC.,AND SHALL NOT BE REPRODUCED, OR COPIED OR USED AS THE BASIS FOR THE MANUFACTURE OR SALE OF APPARATUS WITHOUT WRITTEN PERMISSION.