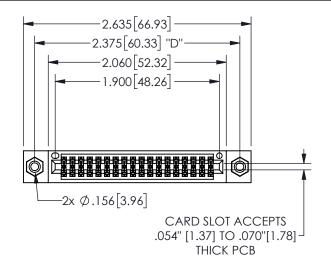

THIS IS A C.A.D. GENERATED DRAWING DO NOT MAKE MANUAL REVISIONS TO MASTER.

ISSUE NUMBER

ORIGINAL

1

Contact Dimensions: 523-P.C. Tail .025 Sq.(0.64 Sq.) - Tail LG=.390(9.91) .100 (2.54) Contact Spacing x .200 (5.08) Row Spacing .330[8.38]
CARD SLOT

.370[9.4]

## 345/395 SERIES CARD EDGE CONNECTOR PART NUMBER: 345-036-523-508

EDAC INC TORONTO, ONTARIO CANADA

YOUR CONNECTION TO QUALITY & SERVICE WITHOUT WRITTEN PER

THESE DRAWINGS AND SPECIFICATIONS ARE THE PROPERTY OF EDAC INC., AND SHALL NOT BE REPRODUCED, OR COPIED OR USED AS THE BASIS FOR THE MANUFACTURE OR SALE OF APPARATUS WITHOUT WRITTEN PERMISSION.