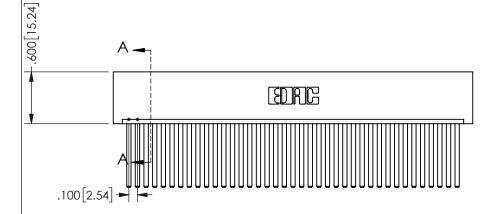

## **SECTION A-A**

<u>Contact Dimensions:</u> 544-Wire Wrap .050x.025(1.27x0.64) - Tail LG=.750(19.05)

.100 (2.54) Contact Spacing x .200 (5.08) Row Spacing

345/395 SERIES CARD EDGE CONNECTOR PART NUMBER: 345-039-544-101