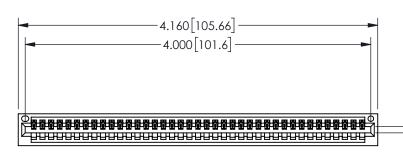

THIS IS A C.A.D. GENERATED DRAWING DO NOT MAKE MANUAL REVISIONS TO MASTER.

ISSUE NUMBER

ORIGINAL

CARD SLOT ACCEPTS .054" [1.37] TO .070"[1.78]-THICK PCB