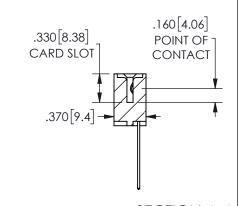

THIS IS A C.A.D. GENERATED DRAWING DO NOT MAKE MANUAL REVISIONS TO MASTER.

ISSUE NUMBER

ORIGINAL

CARD SLOT ACCEPTS .054" [1.37] TO .070"[1.78]-THICK PCB

## **SECTION A-A**

<u>Contact Dimensions:</u> 544-Wire Wrap .050x.025(1.27x0.64) - Tail LG=.750(19.05)

.100 (2.54) Contact Spacing x .200 (5.08) Row Spacing

345/395 SERIES CARD EDGE CONNECTOR PART NUMBER: 345-039-544-101