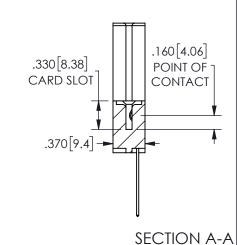

ISSUE NUMBER ORIGINAL

1

**Contact Code 558** 

Contact Code 559

**Contact Code 560** 

INSULATOR MATERIAL: THERMOPLASTIC POLYESTER, UL 94V-0 DAP MATERIAL AVAILABLE UPON REQUEST

CONTACT MATERIAL; COPPER ALLOY

CONTACT PLATING: GOLD ON THE MATING AREA, TIN PLATING ON THE CONTACT TAILS, NICKEL UNDERPLATE

## 345/395 SERIES CARD EDGE CONNECTOR CONTACT CODE 555,556,558,559,560 DIMENSIONS

YOUR CONNECTION TO QUALITY & SERVICE

**EDAC INC** TORONTO, ONTARIO CANADA

THESE DRAWINGS AND SPECIFICATIONS ARE THE PROPERTY OF EDAC INC.,AND SHALL NOT BE REPRODUCED, OR COPIED OR USED AS THE BASIS FOR THE MANUFACTURE OR SALE OF APPARATUS WITHOUT WRITTEN PERMISSION.

|  | ACAD REFERENCE NO.  | 345-ENG-MASTER   |
|--|---------------------|------------------|
|  | DRAWN: R.STA.MONICA | DATE:MAY.16/2017 |
|  | CHECKED:            | DATE:            |
|  | SCALE: 1:1          | SHEET 2 OF 2     |
|  | DRAWING NUMBER      | ISSUE            |
|  | 345-ENG-MASTER      | 1                |