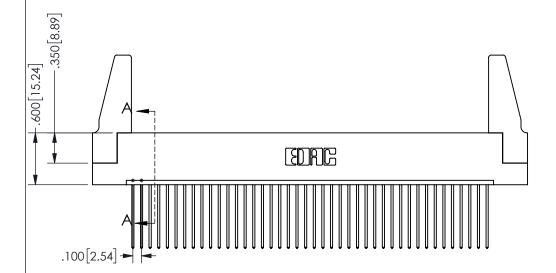

THIS IS A C.A.D. GENERATED DRAWING DO NOT MAKE MANUAL REVISIONS TO MASTER.

1

<u>Contact Dimensions:</u>
541-Wire Wrap .025 Sq.(0.64 Sq.) - Tail LG=.750(19.05)
.100 (2.54) Contact Spacing x .200 (5.08) Row Spacing

ISSUE NUMBER ORIGINAL

1

**Contact Code 558** 

Contact Code 559

**Contact Code 560** 

INSULATOR MATERIAL: THERMOPLASTIC POLYESTER, UL 94V-0 DAP MATERIAL AVAILABLE UPON REQUEST

CONTACT MATERIAL; COPPER ALLOY

CONTACT PLATING: GOLD ON THE MATING AREA, TIN PLATING ON THE CONTACT TAILS, NICKEL UNDERPLATE

## 345/395 SERIES CARD EDGE CONNECTOR CONTACT CODE 555,556,558,559,560 DIMENSIONS

YOUR CONNECTION TO QUALITY & SERVICE

**EDAC INC** TORONTO, ONTARIO CANADA

THESE DRAWINGS AND SPECIFICATIONS ARE THE PROPERTY OF EDAC INC.,AND SHALL NOT BE REPRODUCED, OR COPIED OR USED AS THE BASIS FOR THE MANUFACTURE OR SALE OF APPARATUS WITHOUT WRITTEN PERMISSION.

|  | ACAD REFERENCE NO.  | 345-ENG-MASTER   |
|--|---------------------|------------------|
|  | DRAWN: R.STA.MONICA | DATE:MAY.16/2017 |
|  | CHECKED:            | DATE:            |
|  | SCALE: 1:1          | SHEET 2 OF 2     |
|  | DRAWING NUMBER      | ISSUE            |
|  | 345-ENG-MASTER      | 1                |