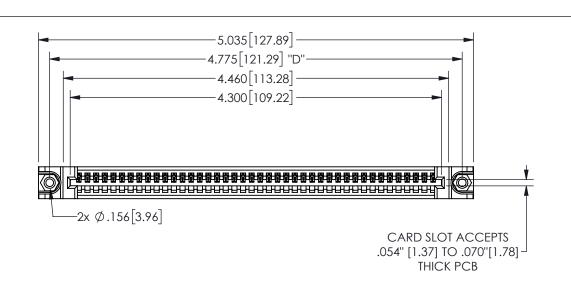

345/395 SERIES CARD EDGE CONNECTOR PART NUMBER: 345-042-541-188

YOUR CONNECTION TO QUALITY & SERVICE

**EDAC INC** TORONTO, ONTARIO CANADA

THESE DRAWINGS AND SPECIFICATIONS ARE THE PROPERTY OF EDAC INC.,AND SHALL NOT BE REPRODUCED, OR COPIED OR USED AS THE BASIS FOR THE MANUFACTURE OR SALE OF APPARATUS WITHOUT WRITTEN PERMISSION.

| •                   |               |                  |       |
|---------------------|---------------|------------------|-------|
| ACAD REFERENCE NO.  |               | 345-ENG-MASTER   |       |
| DRAWN: R.STA.MONICA |               | DATE:MAY.16/2017 |       |
| CHECKED:            |               | DATE:            |       |
| SCALE:              | NTS           | SHEET            | OF 2  |
| DRAWING             | NUMBER        |                  | ISSUE |
| 3                   | 45-ENG-MASTER |                  | 1     |