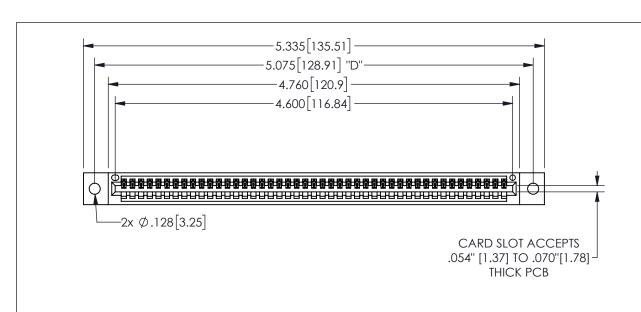

## 345/395 SERIES CARD EDGE CONNECTOR PART NUMBER: 345-045-544-402

YOUR CONNECTION TO QUALITY & SERVICE

**EDAC INC** TORONTO, ONTARIO CANADA

THESE DRAWINGS AND SPECIFICATIONS ARE THE PROPERTY OF EDAC INC.,AND SHALL NOT BE REPRODUCED, OR COPIED OR USED AS THE BASIS FOR THE MANUFACTURE OR SALE OF APPARATUS WITHOUT WRITTEN PERMISSION.