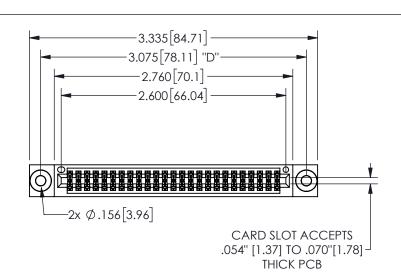

THIS IS A C.A.D. GENERATED DRAWING DO NOT MAKE MANUAL REVISIONS TO MASTER.

ISSUE NUMBER

ORIGINAL

.160 4.06 .330[8.38] POINT OF CARD SLOT CONTACT .370 9.4

## -.350[8.89] .600[15.24] .100[2.54]

<u>Contact Dimensions:</u>
521-P.C. Tail .025 Sq.(0.64 Sq.) - Tail LG=.150(3.81)
.100 (2.54) Contact Spacing x .200 (5.08) Row Spacing

345/395 SERIES CARD EDGE CONNECTOR PART NUMBER: 345-050-521-203