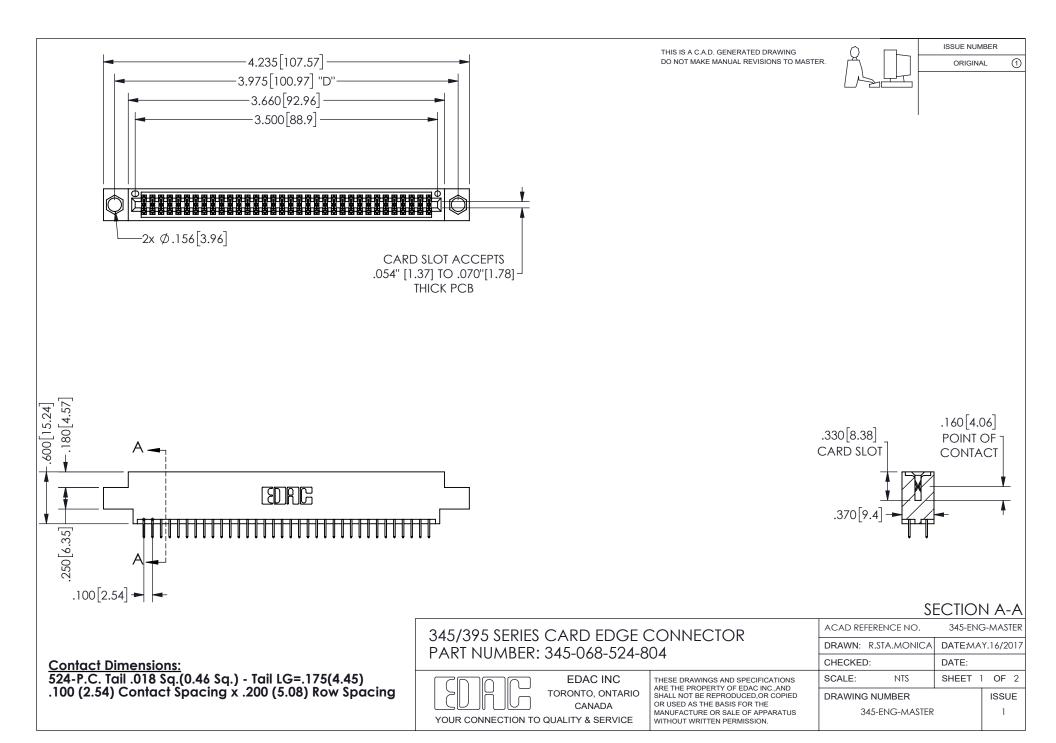

ISSUE NUMBER ORIGINAL

1

**Contact Code 558** 

Contact Code 559

Contact Code 560

INSULATOR MATERIAL: THERMOPLASTIC POLYESTER, UL 94V-0 DAP MATERIAL AVAILABLE UPON REQUEST

CONTACT MATERIAL; COPPER ALLOY

CONTACT PLATING: GOLD ON THE MATING AREA, TIN PLATING ON THE CONTACT TAILS, NICKEL UNDERPLATE

## 345/395 SERIES CARD EDGE CONNECTOR CONTACT CODE 555,556,558,559,560 DIMENSIONS

YOUR CONNECTION TO QUALITY & SERVICE

**EDAC INC** TORONTO, ONTARIO CANADA

THESE DRAWINGS AND SPECIFICATIONS ARE THE PROPERTY OF EDAC INC.,AND SHALL NOT BE REPRODUCED, OR COPIED OR USED AS THE BASIS FOR THE MANUFACTURE OR SALE OF APPARATUS WITHOUT WRITTEN PERMISSION.

| ACAD REFERENCE NO.  | 345-ENG-MASTER   |
|---------------------|------------------|
| DRAWN: R.STA.MONICA | DATE:MAY.16/2017 |
| CHECKED:            | DATE:            |
| SCALE: 1:1          | SHEET 2 OF 2     |
| DRAWING NUMBER      | ISSUE            |
| 345-ENG-MASTER      | 1                |