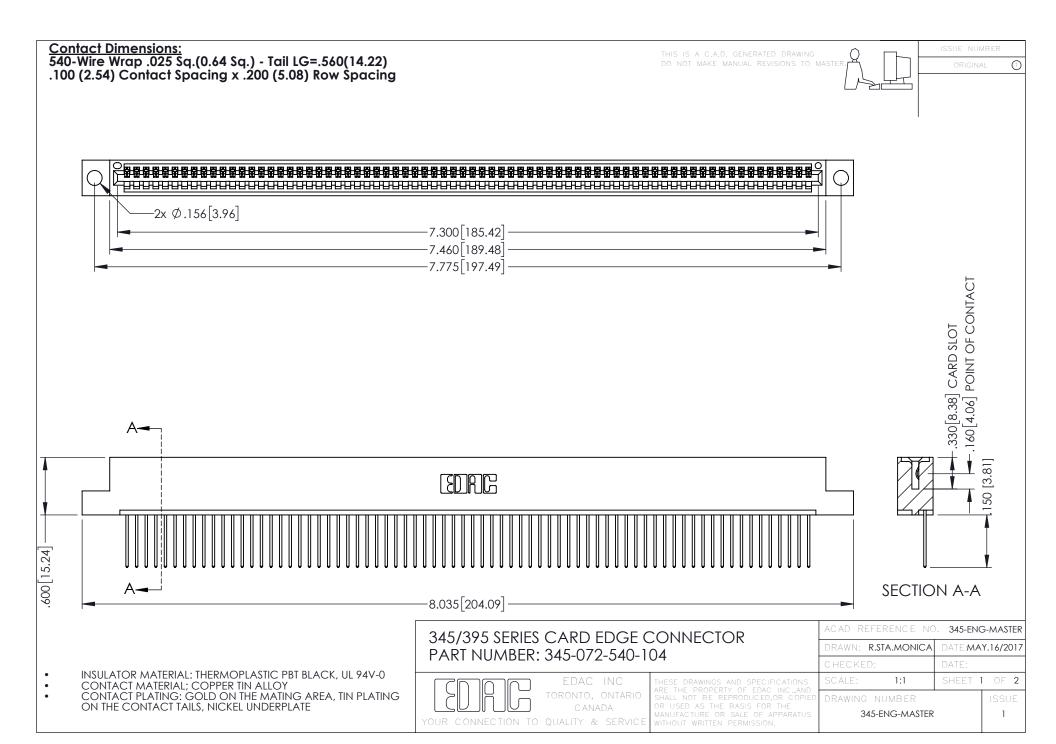

345/395 SERIES CARD EDGE CONNECTOR CONTACT CODE 555,556,558,559,560 DIMENSIONS

YOUR CONNECTION TO QUALITY & SERVICE

|    | ACAD REFERENCE NO. 345-ENG-MASTE |                  |
|----|----------------------------------|------------------|
| S  | DRAWN: R.STA.MONICA              | DATE:MAY.16/2017 |
|    | CHECKED:                         | DATE:            |
| ,  | SCALE: 1:1                       | SHEET 2 OF 2     |
| ED | DRAWING NUMBER                   | ISSUE            |

345-ENG-MASTER