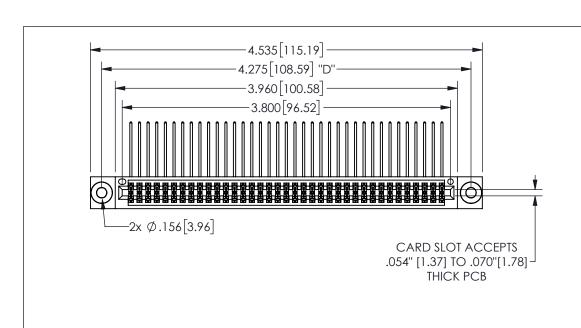

<u>Contact Dimensions:</u>
558-90 Degree Bend (Code 541 Contacts)
See Sheet 2 for Contact Code 555, 556, 558, 559, 560 **Dimensions** 

| 345/395 SERIES CARD EDGE CONNECTOR |
|------------------------------------|
| PART NUMBER: 345-074-558-503       |

YOUR CONNECTION TO QUALITY & SERVICE

**EDAC INC** TORONTO, ONTARIO CANADA

THESE DRAWINGS AND SPECIFICATIONS ARE THE PROPERTY OF EDAC INC.,AND SHALL NOT BE REPRODUCED,OR COPIED OR USED AS THE BASIS FOR THE MANUFACTURE OR SALE OF APPARATUS WITHOUT WRITTEN PERMISSION.